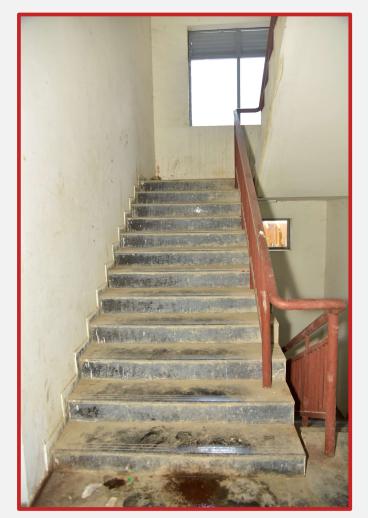

#### STAIRCASE WORK IS COMPLETE

# STAIR & FLOORING WORK COMPLETE

### **STAIR WORK COMPLETE**