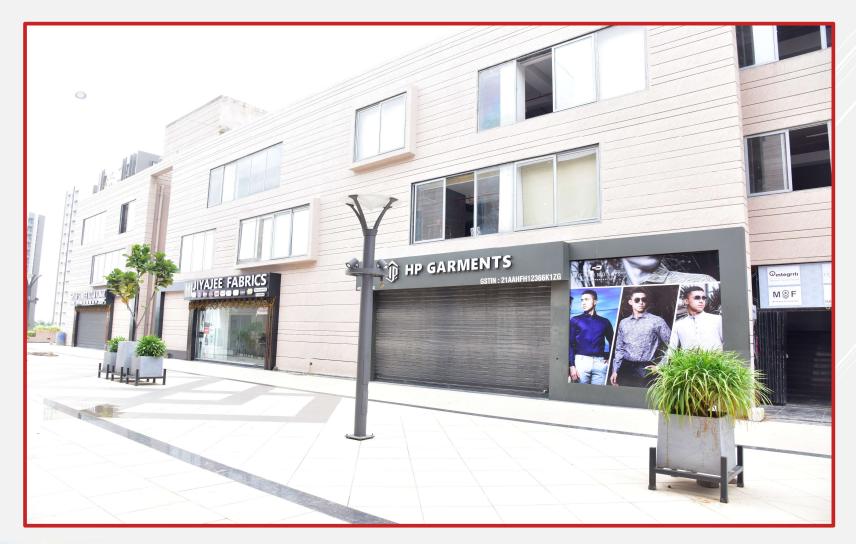

# BLOCK – A1

| Description                    | GROUND | 1ST | 2ND | 3RD | 4TH | 5TH | 6TH  | 7TH     |
|--------------------------------|--------|-----|-----|-----|-----|-----|------|---------|
| PLUMBING - PIPING              |        |     |     |     |     |     |      |         |
| WATER PROOFING                 |        |     |     |     |     |     |      |         |
| FLOORING                       |        |     |     |     |     |     |      |         |
| DOOR & WINDOW<br>FRAME FIXING  |        |     |     |     |     |     |      |         |
| INTERNAL PAINTING              |        |     |     |     |     |     |      |         |
| EXTERNAL PAINTING              |        |     |     |     |     |     |      |         |
| SANITARY FITTING &<br>FIXTURES |        |     |     |     |     |     |      |         |
| ELECTRICAL WIRING              |        |     |     |     |     |     |      |         |
| RAILLING WORK                  |        |     |     |     |     |     |      |         |
|                                |        |     |     |     |     |     |      |         |
| Complete                       |        |     |     |     |     |     | In P | rogress |

# FLOORING & STAIR WORK COMPLETE