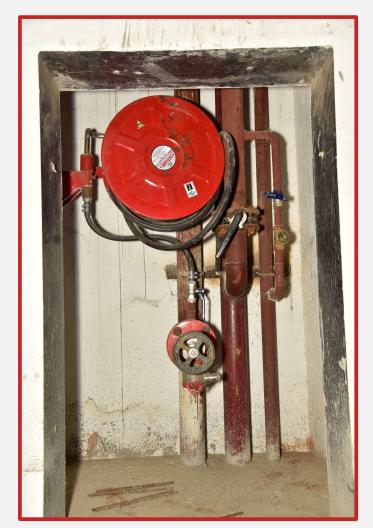

|            | NA  |      |         |
| INTERNAL PAINTING              |        |     |     |     |            |     |      |         |
| EXTERNAL PAINTING              |        |     |     |     |            |     |      |         |
| SANITARY FITTING &<br>FIXTURES |        |     |     |     |            |     |      |         |
| ELECTRICAL WIRING              |        |     |     |     |            |     |      |         |
| RAILLING WORK                  |        |     |     |     |            |     |      |         |
|                                |        |     |     |     |            | /   |      |         |
| Complete                       |        |     |     |     |            |     | In P | rogress |

### **STAIR WORK COMPLETE**



#### FIRE FIGHT ERECTION WORK COMPLETE



# **BLOCK-12**



#### **ABSTRACT FINISHING BLOCK- A12**

| Description                    | GROUND | 1ST | 2ND | 3RD | <b>4</b> ™ | 5TH | 6TH  | 7TH     |
|--------------------------------|--------|-----|-----|-----|------------|-----|------|---------|
| PLUMBING - PIPING              |        |     |     |     |            |     |      |         |
| WATER PROOFING                 |        |     |     |     |            |     |      |         |
| FLOORING                       |        |     |     |     |            |     |      |         |
| DOOR & WINDOW<br>FRAME FIXING  |        |     |     |     |            | NA  |      |         |
| INTERNAL PAINTING              |        |     |     |     |            |     |      |         |
| EXTERNAL PAINTING              |        |     |