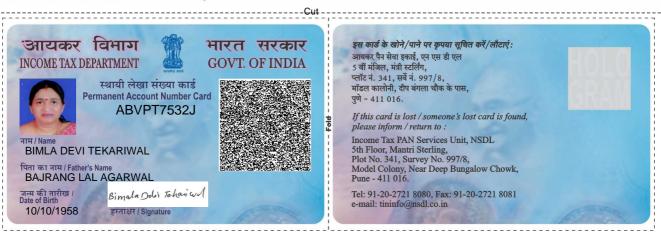

## आयकर विभाग INCOME TAX DEPARTMENT

## भारत सरकार GOVT. OF INDIA

## ई- स्थायी लेखा संख्या कार्ड e - Permanent Account Number (e-PAN) Card ABVPT7532J

| नाम / Name                    | BIMLA DEVI TEKARIWAL |
|-------------------------------|----------------------|
| पिता का नाम / Father's name   | BAJRANG LAL AGARWAL  |
| जन्म की तारीख / Date of Birth | 10/10/1958           |
| लिंग / Gender                 | Female               |
|                               |                      |

Bimala Odel Tehaniar

हस्ताक्षर / Signature

- ✓ Permanent Account Number (PAN) facilitate Income Tax Department linking of various documents, including payment of taxes, assessment, tax demand tax arrears, matching of information and easy maintenance & retrieval of electronic information etc. relating to a taxpayer. स्थायी लेखा संख्या (पैन) एक करदाता से संबंधित विभिन्न दस्तावेजों को जोड़ने में आयकर विभाग को सहायक होता है, जिसमें करों के भुगतान, आकलन, कर मांग, टैक्स बकाया, सूचना के मिलान और इलक्ट्रॉनिक जानकारी का आसान रखरखाव व बहाली आदि भी शामिल है ।
- ✓ Quoting of PAN is now mandatory for several transactions specified under Income Tax Act, 1961 (Refer Rule 114B of Income Tax Rules, 1962) आयकर अधिनयम, 1961 के तहत निर्दिष्ट कई लेनदेन के लिए स्थायी लेखा संख्या (पैन) का उल्लेख अब अनिवार्य है (आयकर नियम, 1962 के नियम 114B, का संदर्भ लें)
- ✓ Possessing or using more than one PAN is against the law & may attract penalty of upto Rs. 10,000. एक से अधिक स्थायी लेखा संख्या (पैन) का रखना या उपयोग करना, कानून के विरुद्ध है और इसके लिए 10,000 रुपये तक का दंड लगाया जा सकता है।
- ✓ The PAN Card enclosed contains Enhanced QR Code which is readable by a specific Android Mobile App. Keyword to search this specific Mobile App on Google Play Store is "Enhanced QR Code Reader for PAN Card. संलग्न पैन कार्ड में एनहान्स क्यूआर कोड शामिल है जो एक विशिष्ट एंड्रॉइड मोबाइल ऐप द्वारा पठनीय है। Google Play Store पर इस विशिष्ट मोबाइल ऐप को खोजने के लिए कीवर्ड "Enhanced QR Code Reader for PAN Card" है।