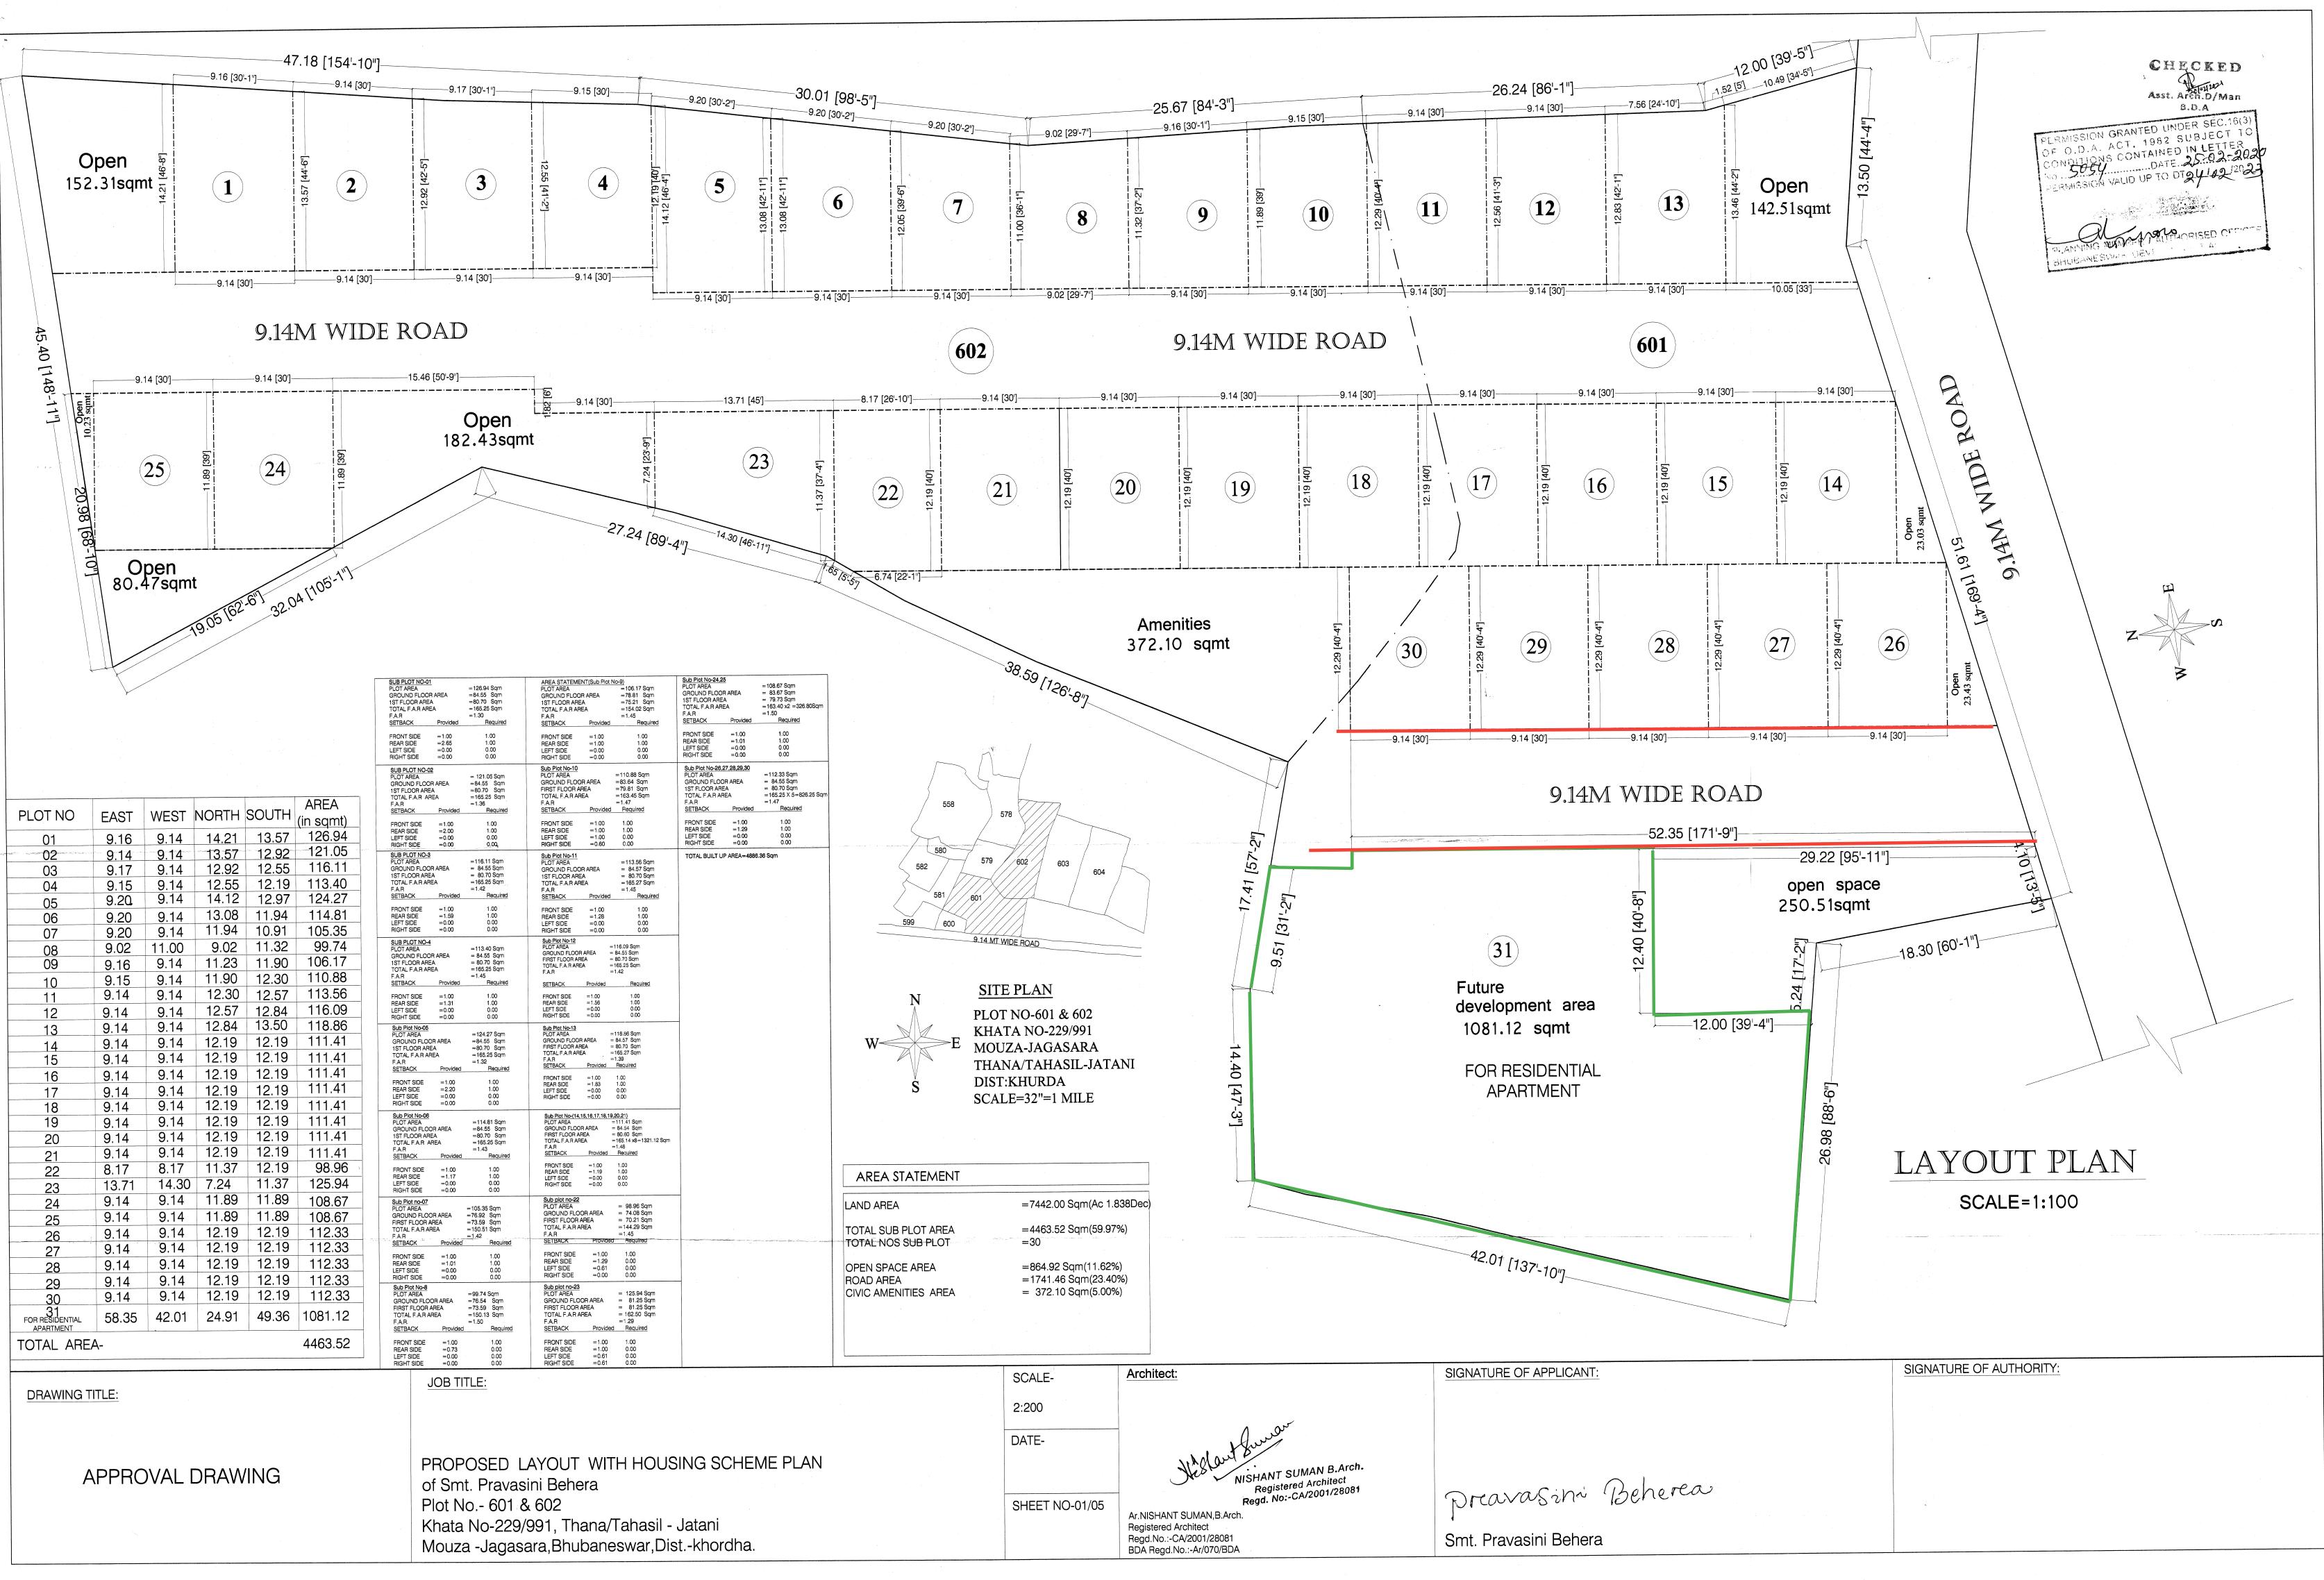

### SCHDULE OF PROPERTY

Dist- Khurda, Tahasil/P.S- Jatni, under the jurisdiction of the Sub-Register, Jatni, Mouza – Jagasara, Khata No- 229/991, Plot No- 601 (land area of Ac 0.303 decimal out of plot land area of Ac 0.900 decimal) and Plot No- 602 (land area of Ac 0.342 decimal out of plot land area of Ac 0.941 decimal) both Kisam-Gharabari.

Total one khata two plots having an area of Ac 0.645 decimal out of the total land area of Ac 1.841 decimal.

W2- BIJOL npopu

provosini Behera

X

### Commonly Bounded by:-

North : Govt. road and plot no. 608 South : Boundary of Madanpur Mouza and plot no. 600 East : Plot no. - 603, 608 and Government. West : Plot no.-581, 579 and 578.