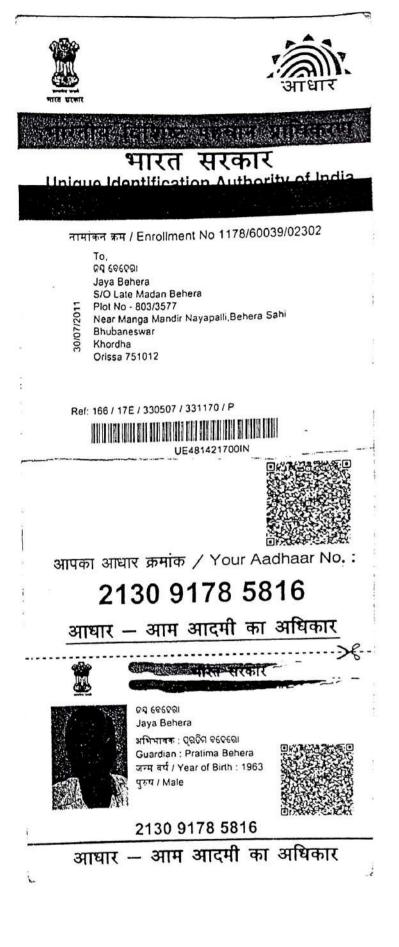

### BETWEEN

Mrs. Pravasini Behera, W/O- Mr. Jaya Behera, aged about 47 years presently residing at Plot No.- 803/3578, Behera Sahi, Nayapalli, Bhubaneswar, the recorded lawful owner of Plot No.- 601 and 602 under Khata No-229/991, in Mouza – Jagasara, Tahasil- Jatni, Dist- Khurda hereinafter referred to as 'THE DONOR' of the One Part (PAN- AARPB5252H), (AADHAR NO: 406061028967). moB - 9437020173