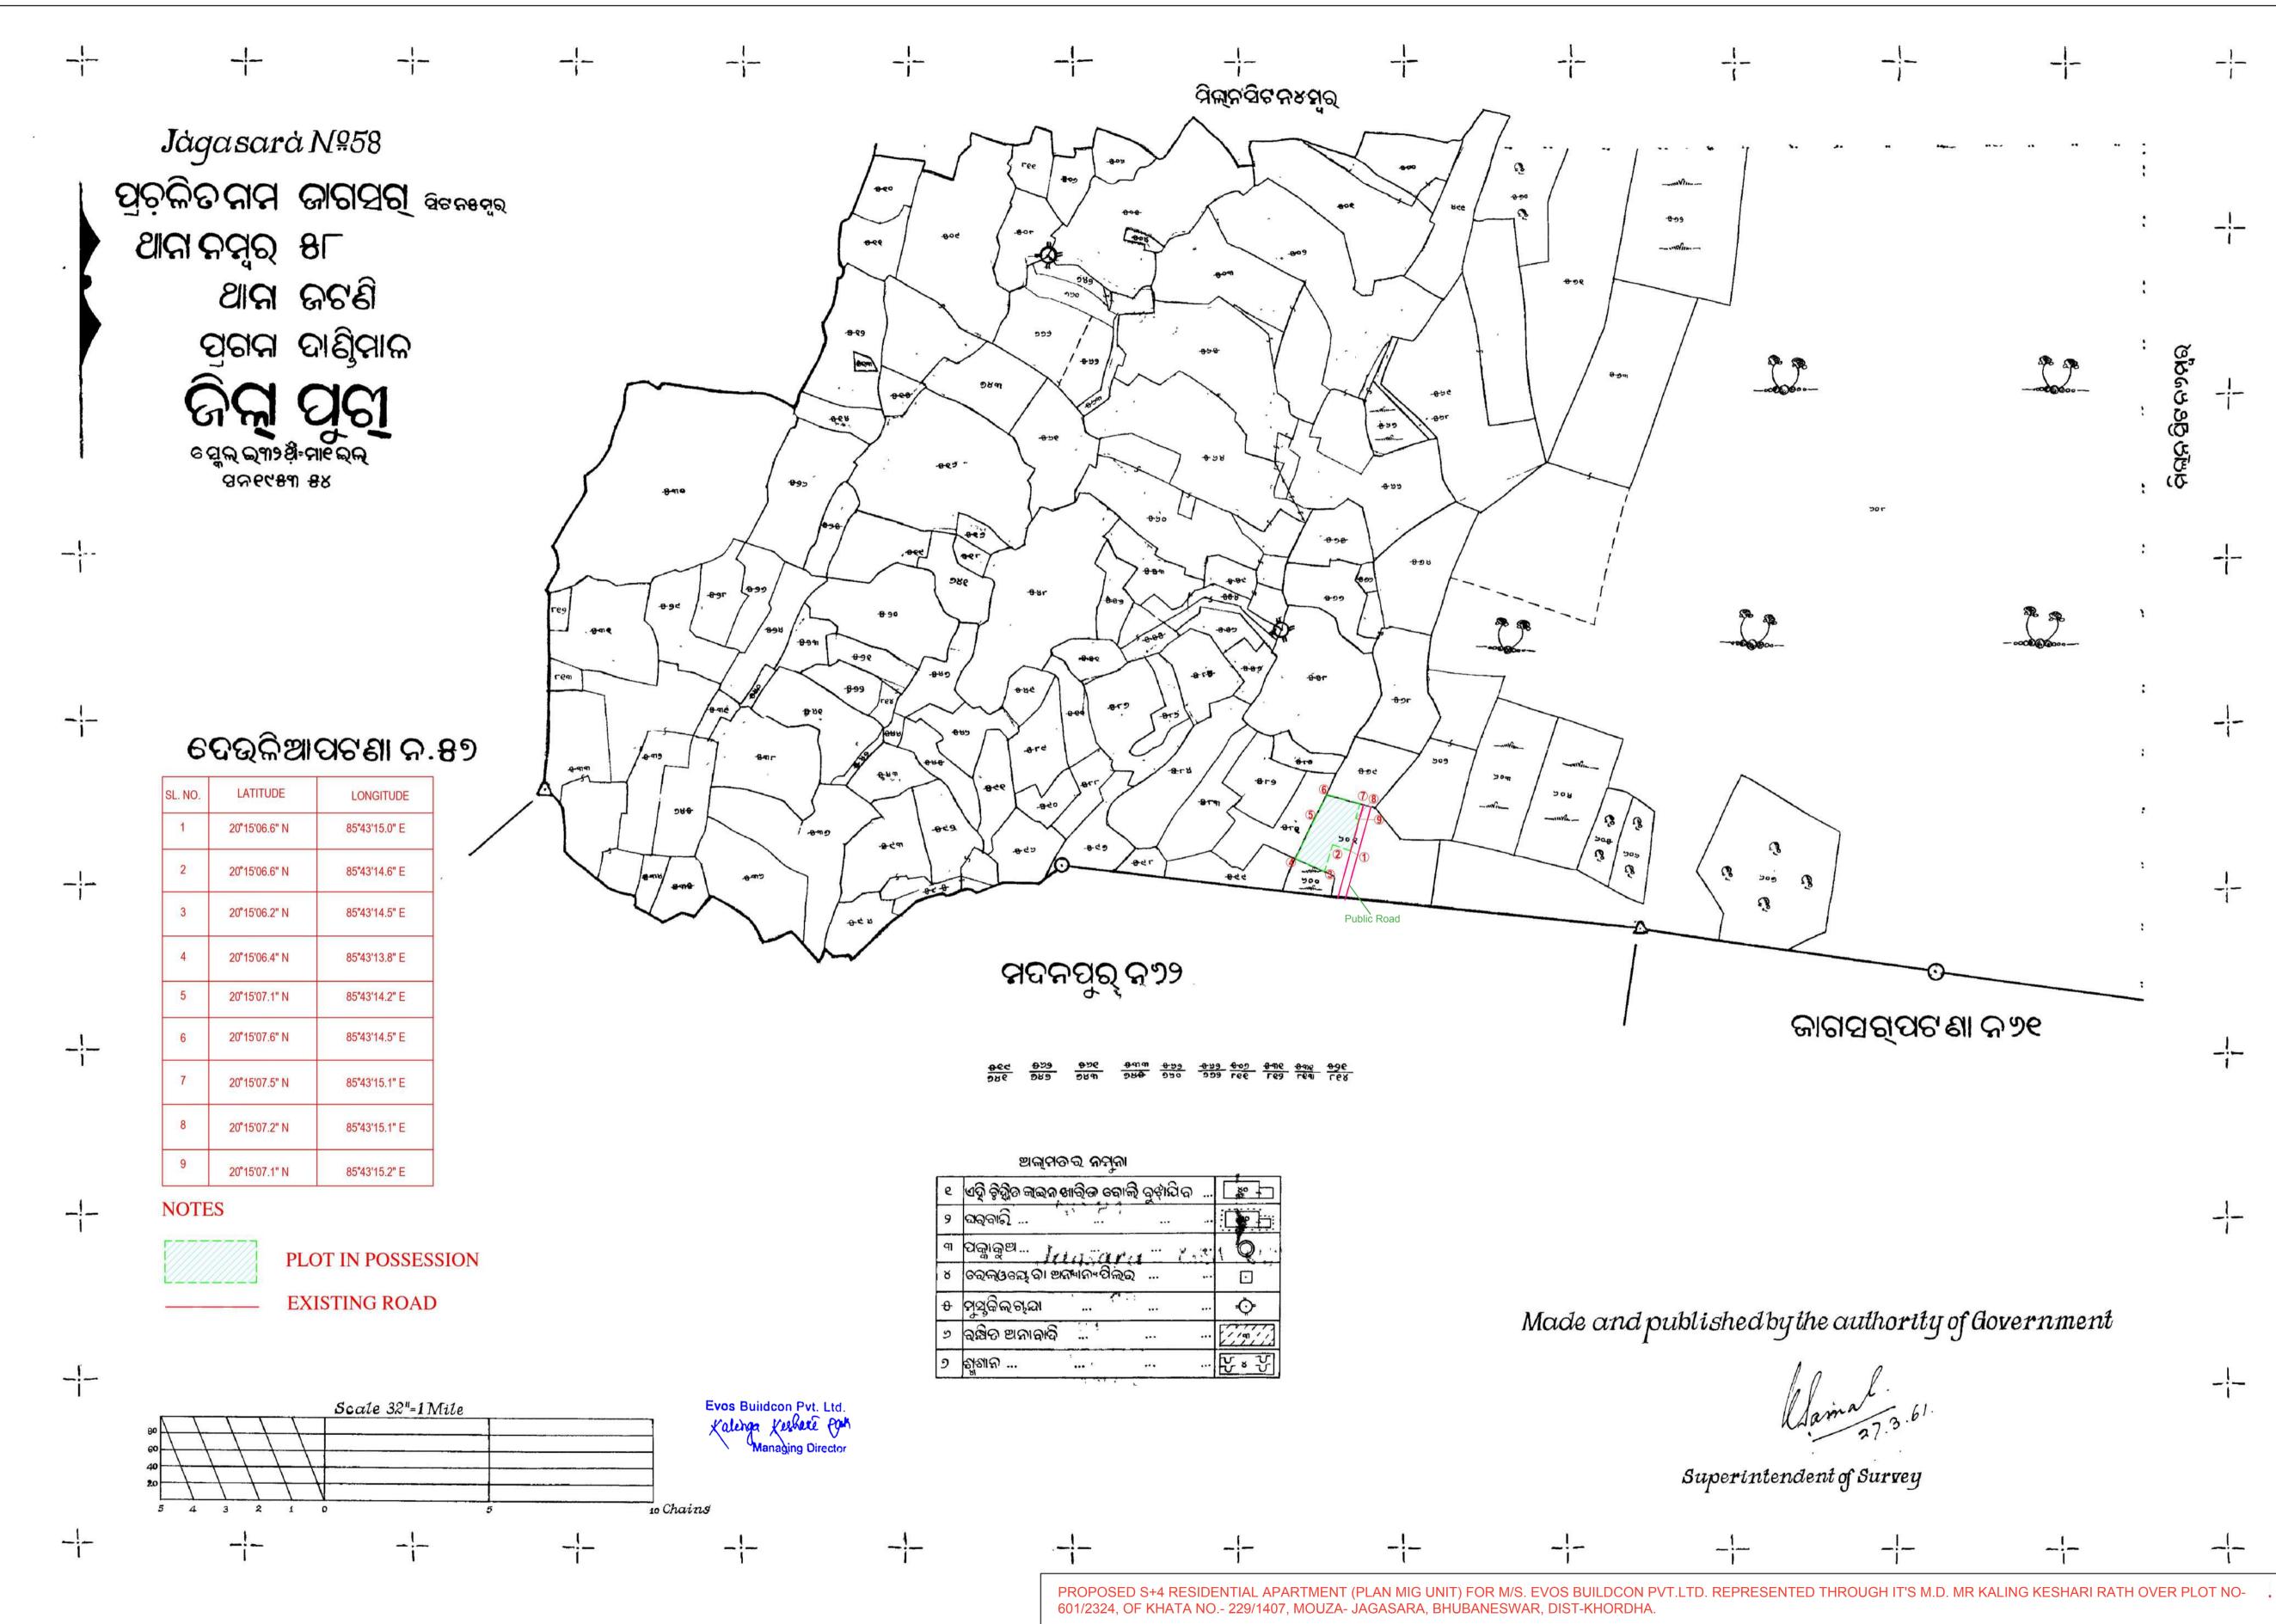

### SCHDULE OF PROPERTY

Dist- Khurda, Tahasil/P.S- Jatni, under the jurisdiction of the Sub-Register, Jatni, Mouza – Jagasara, Khata No- 229/991, Plot No- 601 (land area of Ac 0.303 decimal out of plot land area of Ac 0.900 decimal) and Plot No- 602 (land area of Ac 0.342 decimal out of plot land area of Ac 0.941 decimal) both Kisam-Gharabari.

### Commonly Bounded by:-

North : Govt. road and plot no. 608 South : Boundary of Madanpur Mouza and plot no. 600 East : Plot no. - 603, 608 and Government. West : Plot no.-581, 579 and 578.