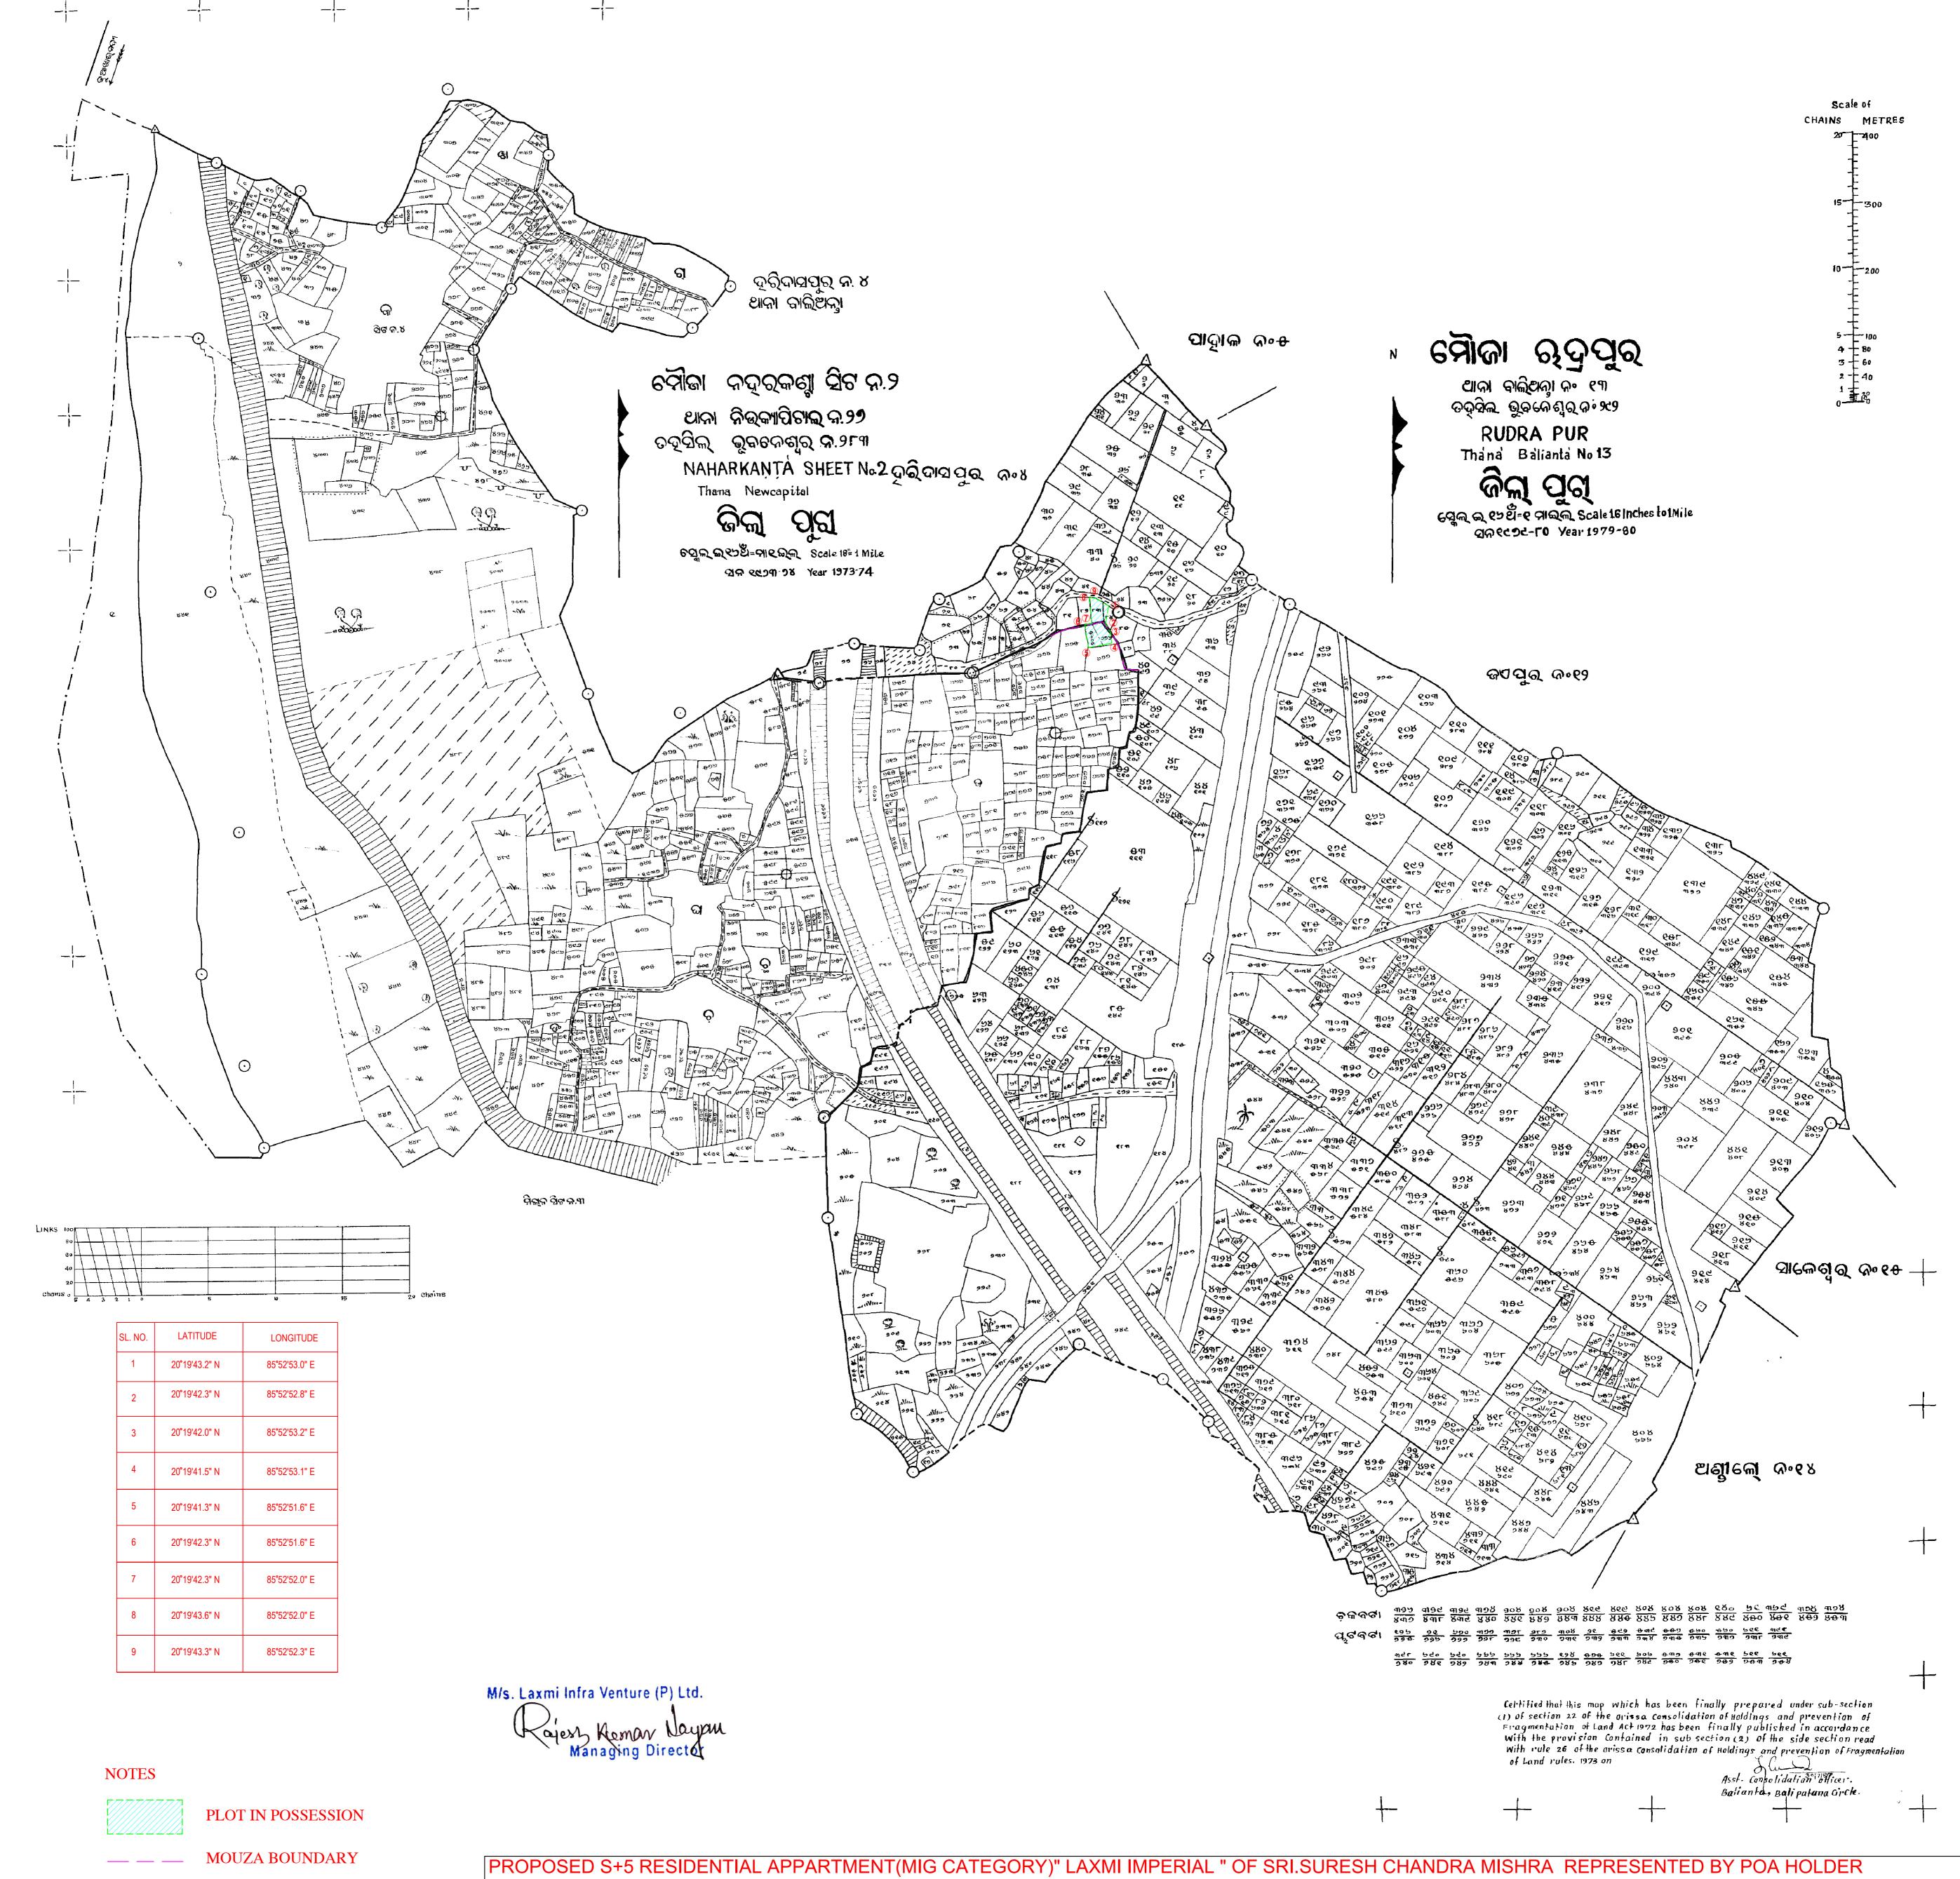

PROPOSED S+5 RESIDENTIAL APPARTMENT(MIG CATEGORY)" LAXMI IMPERIAL " OF SRI.SURESH CHANDRA MISHRA REPRESENTED BY POA HOLDER SRI.RAJESH KUMAR NAYAK, MANAGING DIRECTOR OF LAXMI INFRAVENTURE PVT.LTD. OVER PLOT NO- 83,84, KHATA NO-412/118,412/116, MZ-RUDRAPUR, THANA-BALIANTA-13 & PLOT NO- 676/2211 & 676/2035,KHATA-609/226, 609/499,MZ-NAHARKANTA,THANA-NEW CAPITAL-27,TAHASIL-BHUBANESWAR,DIST-KHURDA

## Clarification on approach road to the project "LAXMI IMPERIAL"

That the proposed Residential Project (MIG) Category to be constructed under mouza-Rudrapur over (1) Khata No.412/118, Plot No.83, Area of Ac.0.170dec, (2) Khata No.412/116, Plot No.84 Area of Ac.0.040dec and under Mouza-Naharkanta (3) Khata No.609/226, Plot No.676/2211 area Ac.0.130dec & (4) Khata No. 609/499, Plot No.676/2035 area of Ac.0.150dec, Total Two Mouza, Four Khata & Four Plots of Total area Ac.0.490dec, status-Stithiban, Kisham-Gharabari, Pahal Bhubaneswar, Dist. Khurda,

That the Proposed Project 'Laxmi Imperial' is just an adjacent to the Revenue Road vide Plot No.90 presently width of 30' which connected to the NH-16 at Pahal. In the present status at site, our project plot No.83 & 84 is connected to the revenue road which is presently used as public road and covered under the CDP map.