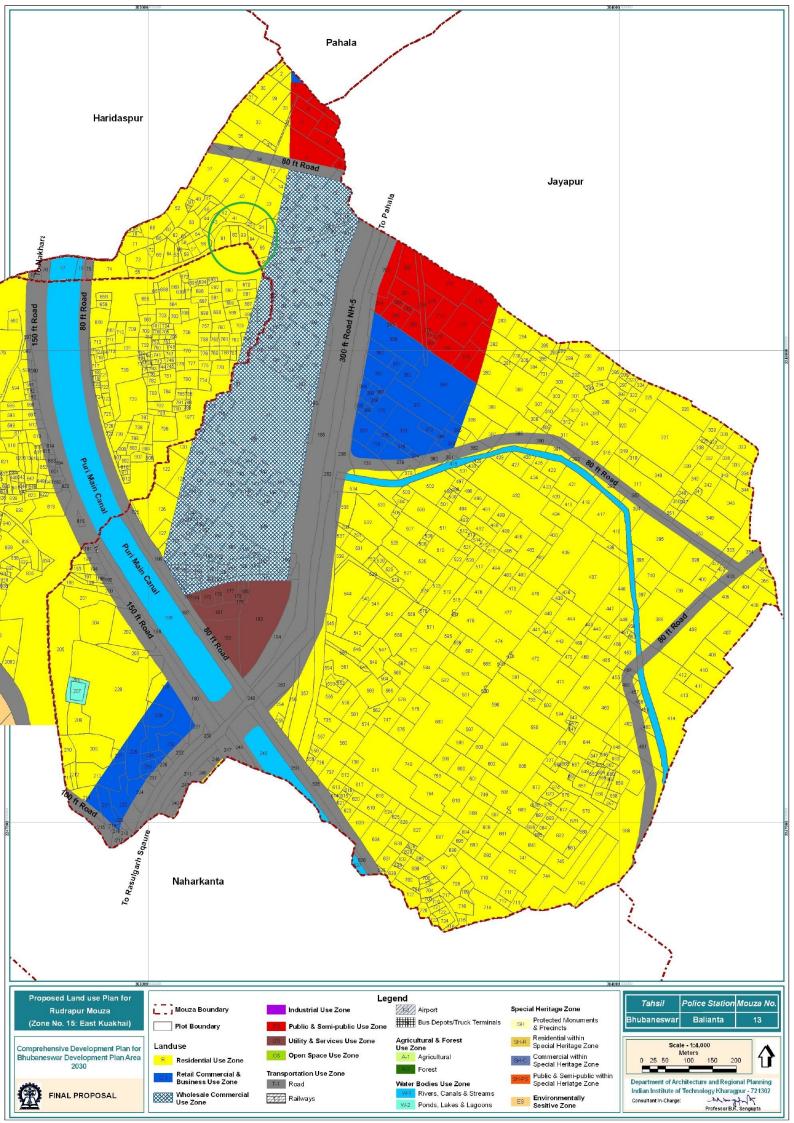

That the Proposed Project 'Laxmi Imperial' is just an adjacent to the Revenue Road vide Plot No.90 presently width of 30' which connected to the NH-16 at Pahal. In the present status at site, our project plot No.83 & 84 is connected to the revenue road which is presently used as public road and covered under the CDP map.

Hence there is direct connection of road to our proposed project namely "Laxmi Imperial".

M/s. Laxmi Infra Venture (P) Ltd.

Managing Director Vayou