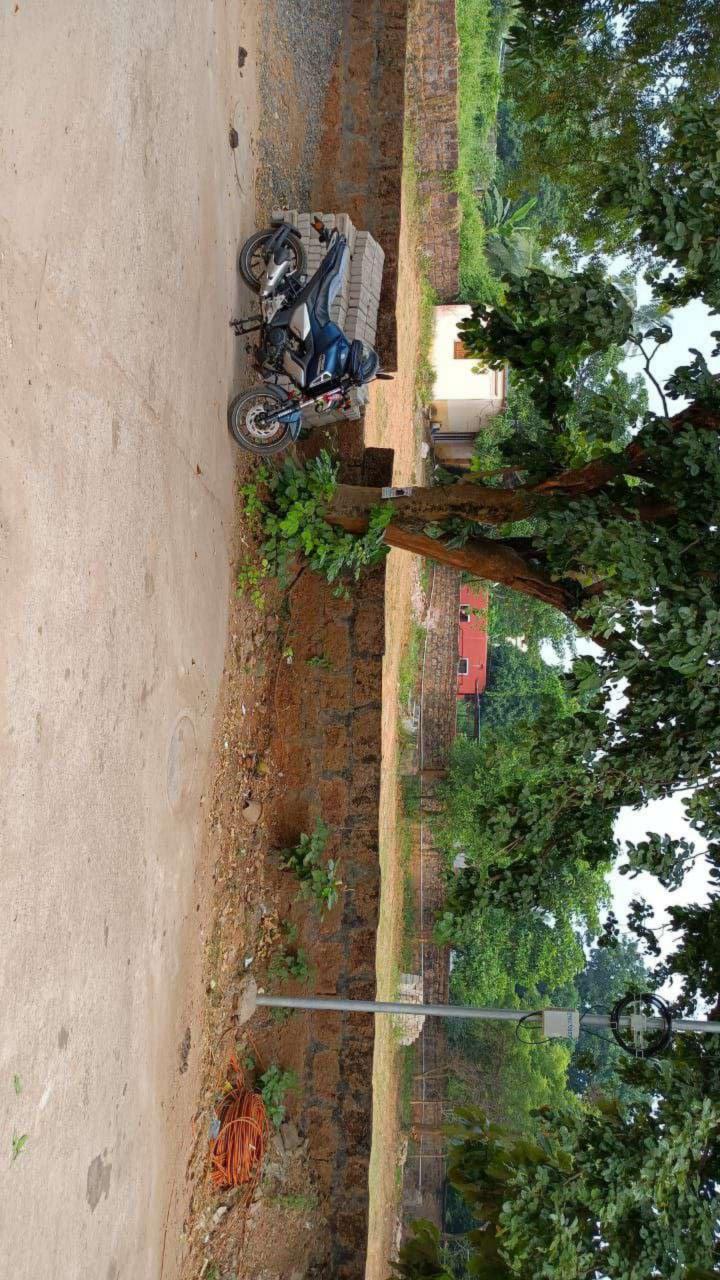

Sir,

Respectfully, I beg to state that an objection was raised on our project "ADITYA ASHRAY" regarding approach road to the project.

This is to clarify you that there is an existing 9.15 mtr. concrete approach road passing through our project plot. The road is being maintained by Bhubaneswar Municipal Corporation. In relation to this, I have submitted the map and photograph of my project plot which clearly displays that there is an existing approach road.