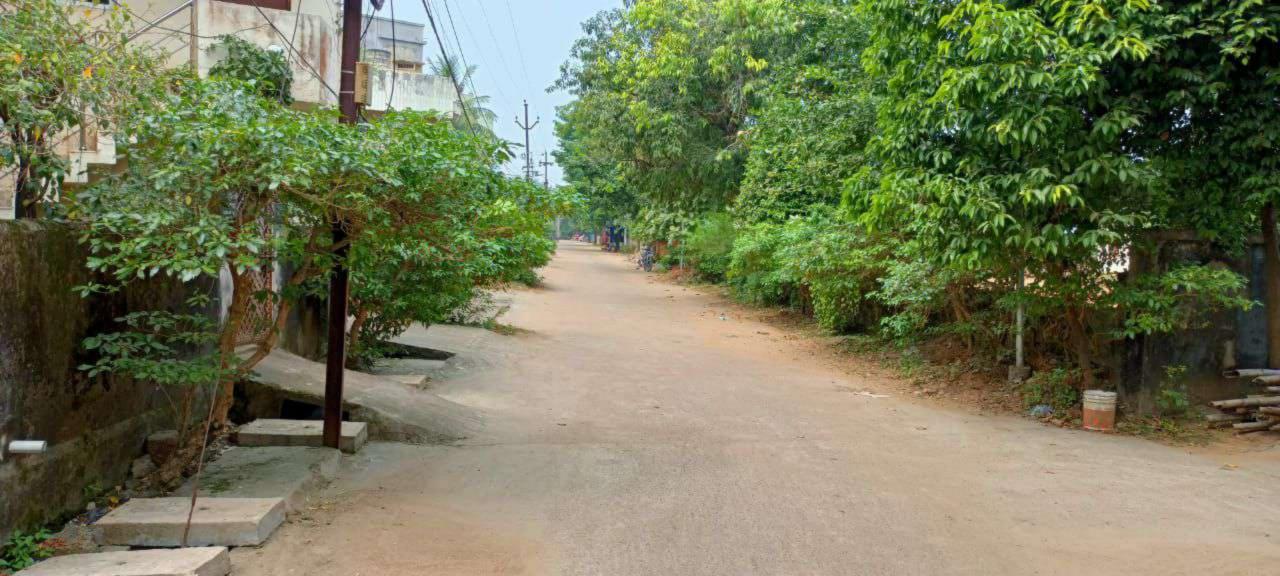

Sir,

Respectfully, I beg to state that an objection was raised on our project "ADITYA ASHRAY" regarding approach road to the project.

This is to clarify you that there is an existing 9.15 mtr. concrete approach road passing through our project plot. The road is being maintained by Bhubaneswar Municipal Corporation. In relation to this, I have submitted the map and photograph of my project plot which clearly displays that there is an existing approach road.