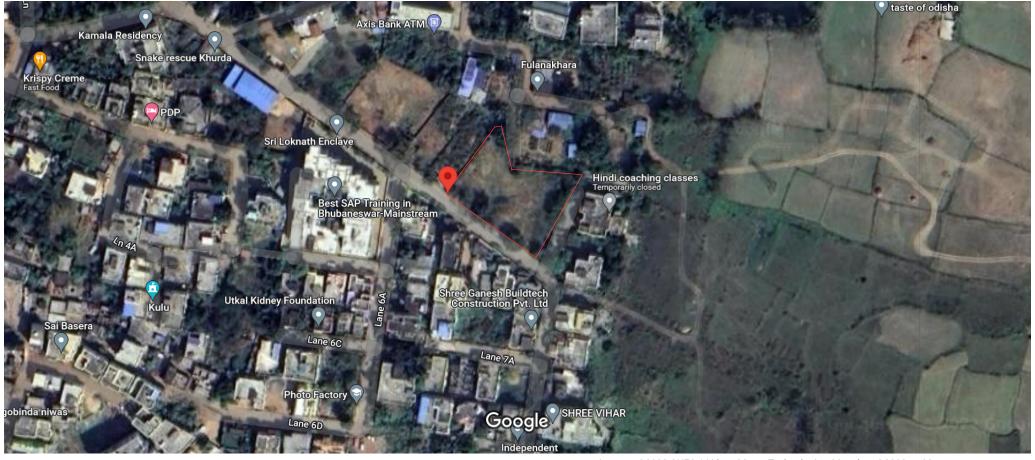

Sir,

Respectfully, I beg to state that an objection was raised on our project "ADITYA ASHRAY" regarding approach road to the project.

This is to clarify you that there is an existing 9.15 mtr. concrete approach road passing through our project plot. The road is being maintained by Bhubaneswar Municipal Corporation. In relation to this, I have submitted the map and photograph of my project plot which clearly displays that there is an existing approach road.

## Google Maps 20°20'17.6"N 85°49'48.0"E

Imagery ©2022 CNES / Airbus, Maxar Technologies, Map data ©2022 20 m

1 of 1 13-11-2022, 11:58