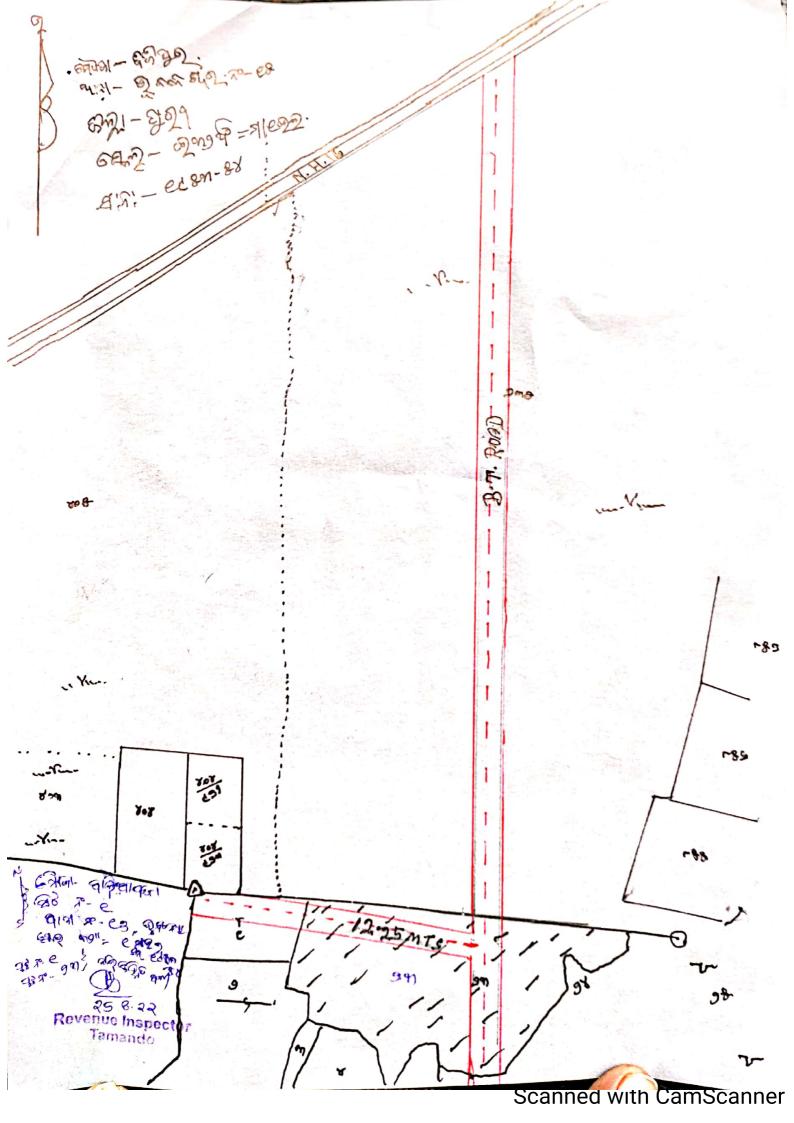

Ref:-Your office Memo No 13155 dtd - 22.08.2022

Sir,

With reference to the subject and letter cited above, I had been to Mz-Bijipur and conducted spot enquiry and ascertained that one approach road as indicated in the trace map is running from Govt plot No- 23 & 1 of Mouza-Baliapada to the applied plots. The land schedule of the approach road is given below.

## Land Schedule

Mz-Baliapada

Khata No- 247 ( Anabadi)

Plot No - 1

Kissam- Puratan Patita

Area - Ac.0.525

Khata N0- 249 (Rakhita Anabadi)

Plot - 23

Kissam - Gochar

Total Area - Ac.2.710

Your's Faithfully,

25.8-22

Revenue Inspector

Sir,

With reference to the subject cited above the approach road having 12 to 13 Mtr. As cement concrete road to the plot No. 404/972 and 404/973 of Bijipur mouza of Tamando Gram Panchayat. Further in future road will developed by the Tamando Gram Panchayat.