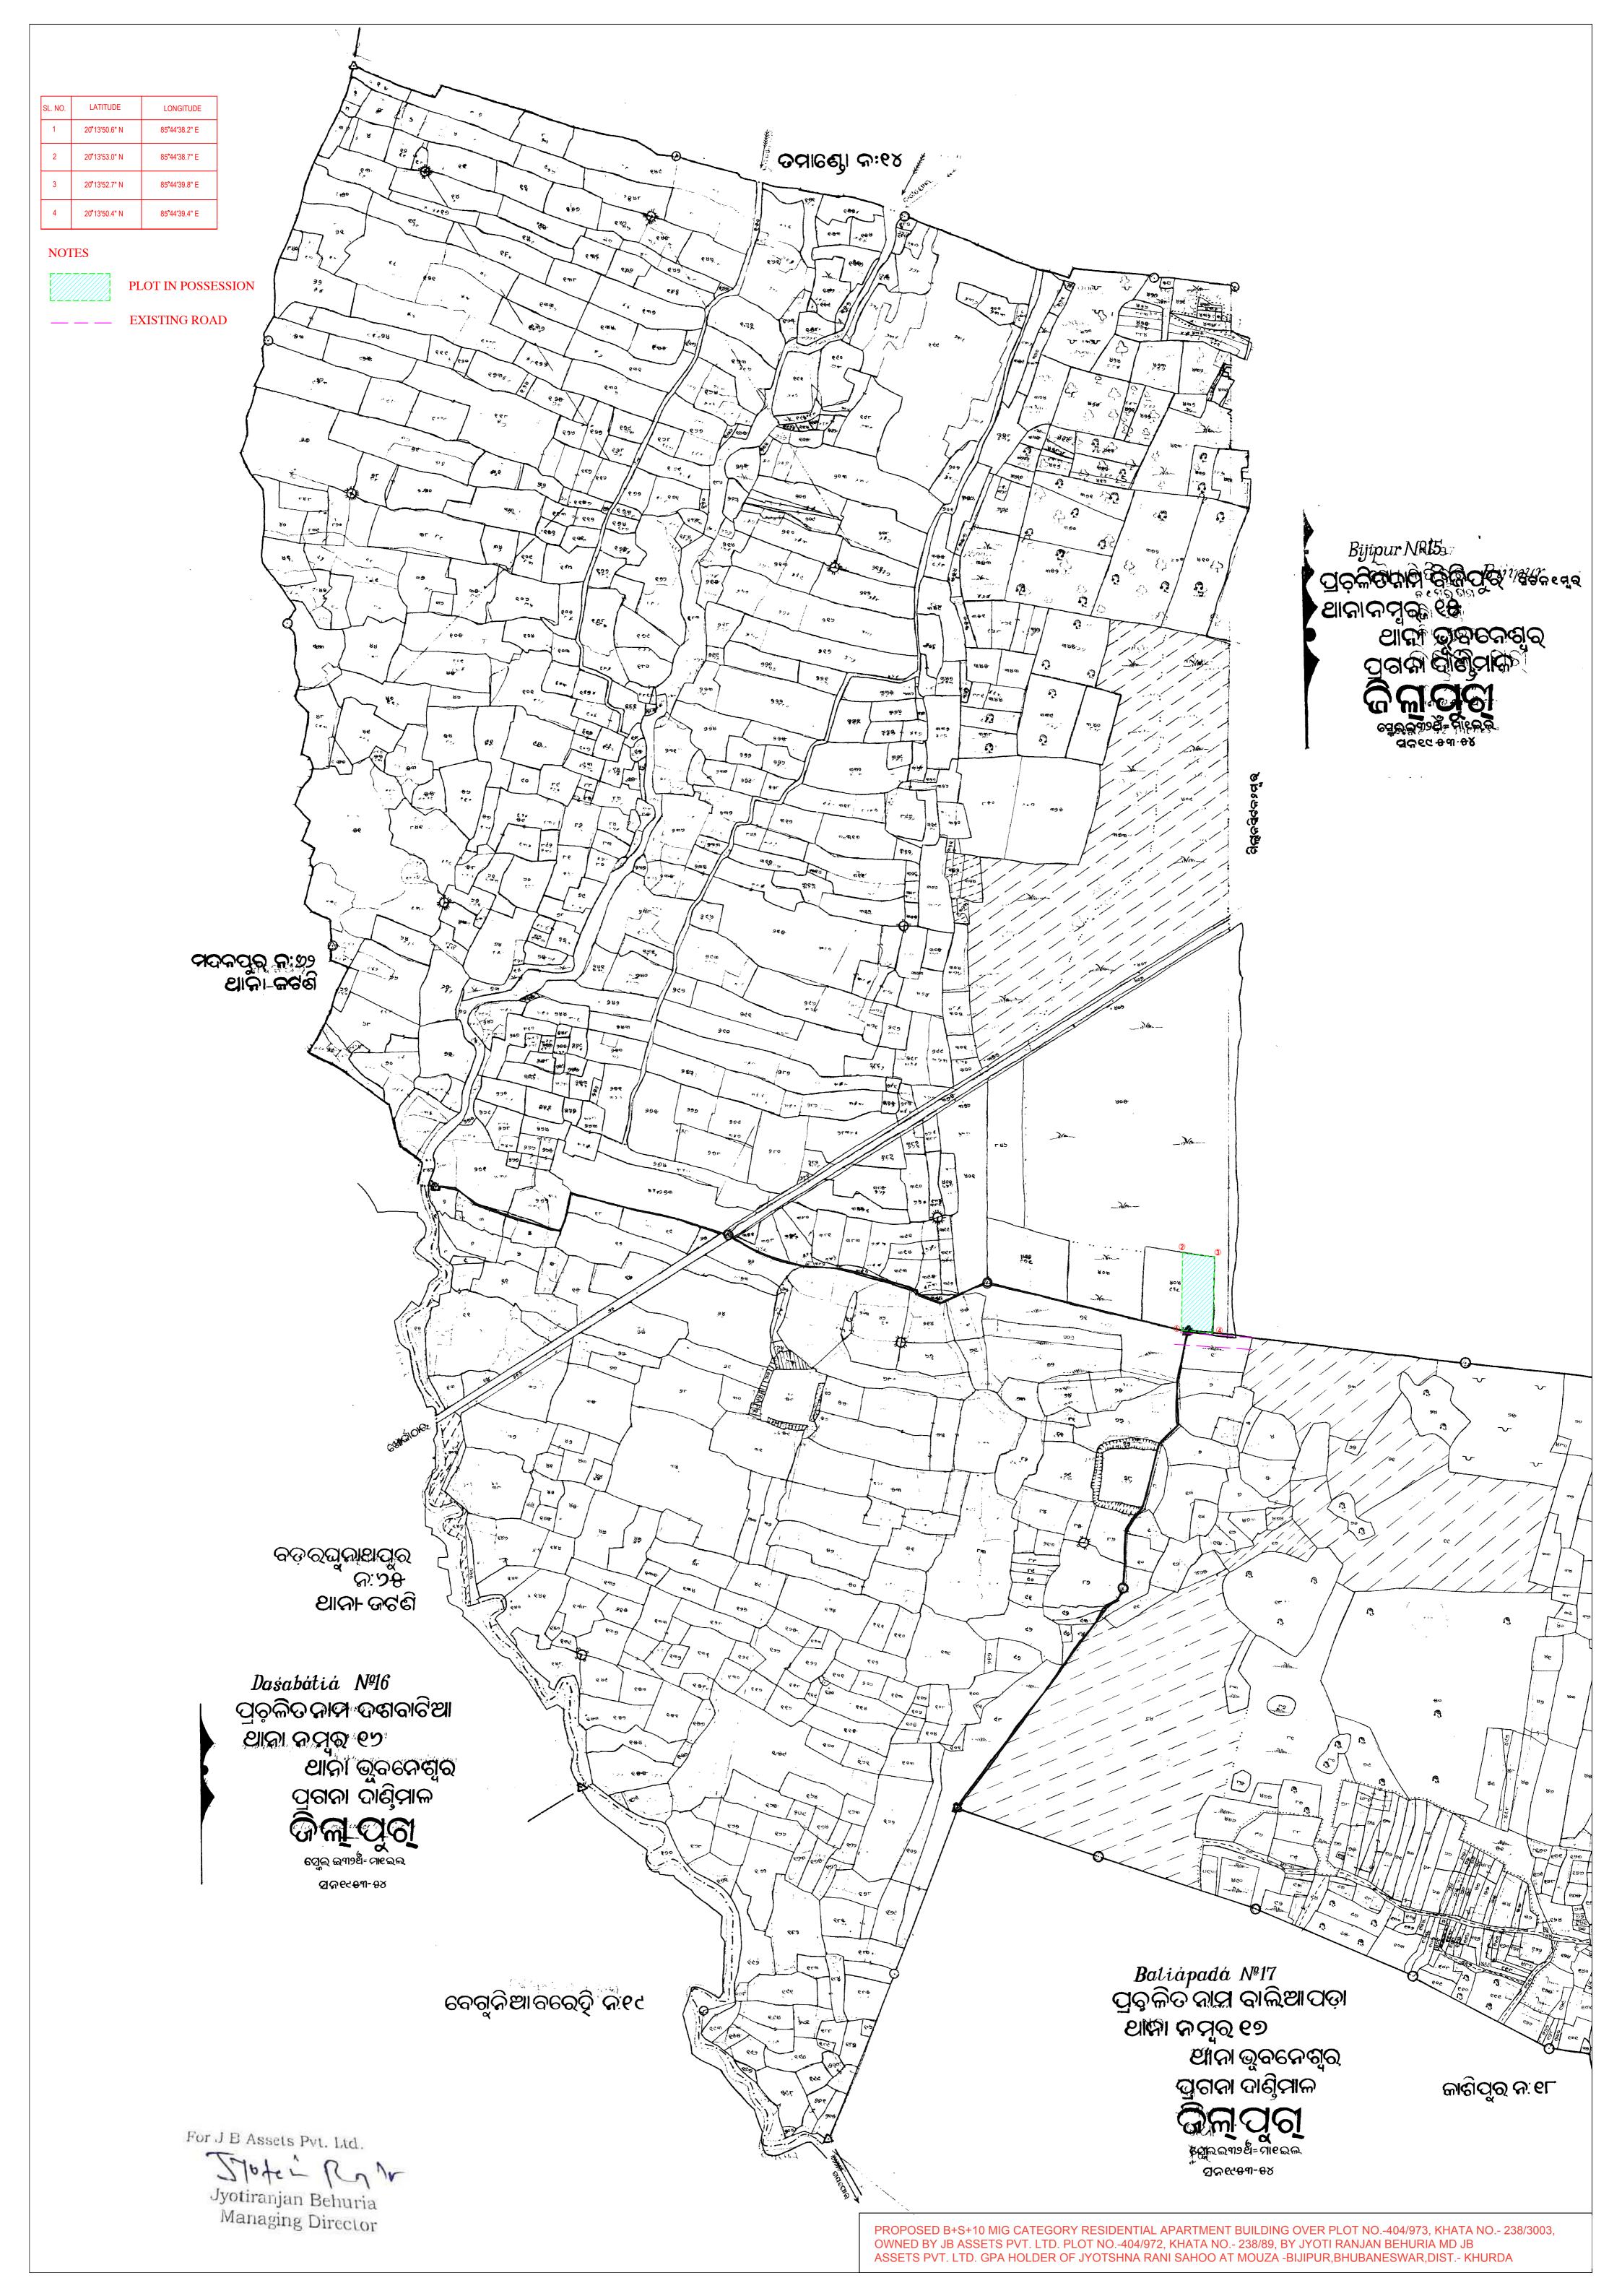

## OFFICE OF THE TAHASILDAR, BHUBANESWAR Email id-tdrbbsr@gmail.com

Letter No. 13513 / Rev./

/ Rev./ DT. 25 -08 - 2022

To

The Junior Town Planner, BDA, Bhubaneswar.

Sub:-Submission of enquiry report regarding approach road to the plot no.404/973,404/972 of Khata no.238/3008, 238/89 of mouza- Bijipur.

Ref:- Your Office letter no.28514, Dt.27.07.2022.

Sir,

With reference to the subject cited above I am enclosing herewith the field inquiry report along with sketch map of RI, Tamando regarding approach road to the plot no.404/973,404/972 of Khata no.238/3008, 238/89 of mouza-Bijipur for your information and necessary action.

## OFFICE OF THE REVENUE INSPECTOR TAMANDO

Letter No - 263

Date - 25.08.2022

To

The Tahasildar , Bhubaneswar

Sub:- Submission of enquiry report regarding the approach road to the Plot No-404/973,404/972 Khata No-238/3008,238/89 of Mouza –Bijipur Tahasil –Bhubaneswar Ps-Tamando District – Khurdha.

Ref:-Your office Memo No 13155 dtd - 22.08.2022

Sir,

With reference to the subject and letter cited above, I had been to Mz-Bijipur and conducted spot enquiry and ascertained that one approach road as indicated in the trace map is running from Govt plot No- 23 & 1 of Mouza-Baliapada to the applied plots. The land schedule of the approach road is given below.