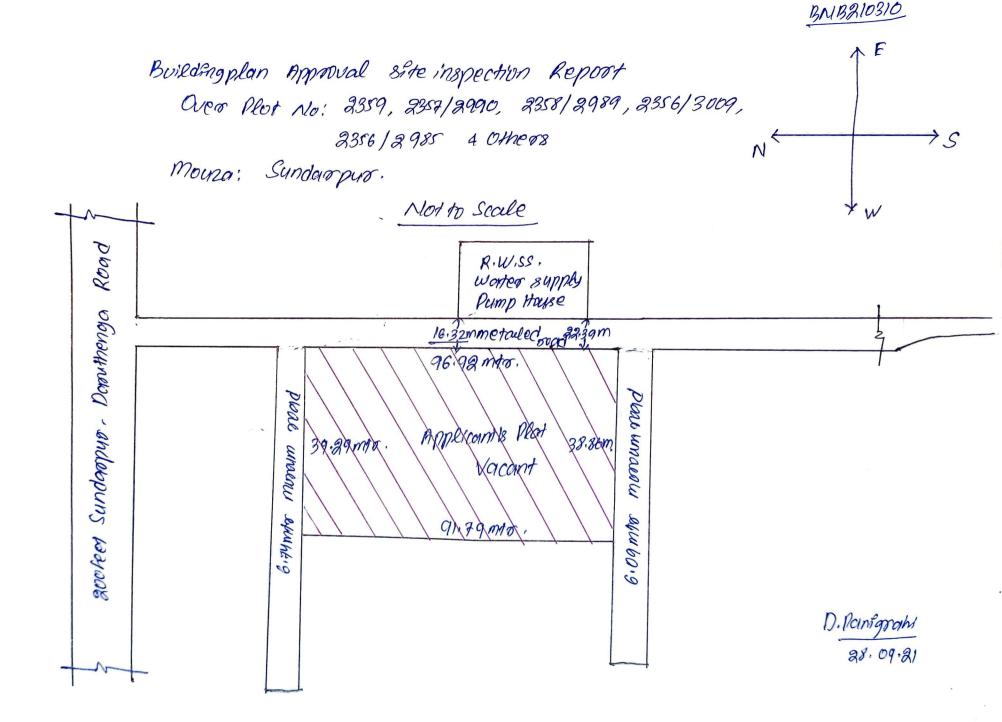

Mouza - Sunderpur, Tahasil - Bhubaneswar.

Ref:

Your letter No. 32463 dtd.17.09.2021.

Sir,

With reference to the letter on the subject cited above, I am to say that a field verification at the level of R.I, Chandaka was made to ascertain whether there is existence of any public road adjoining to plot No.2388 and 2387 of Mouza Sunderpur.

From the said field enquiry it is revealed that there is availability of public road of width 100ft. leading access to those plots, but in the middle portion this road it is constructed to width of only 63'ft. near boundary wall of pump house of Gram Panchayat.

Tahasildar, Bhubaneswar

Encl: R.I. Field Verification Report.