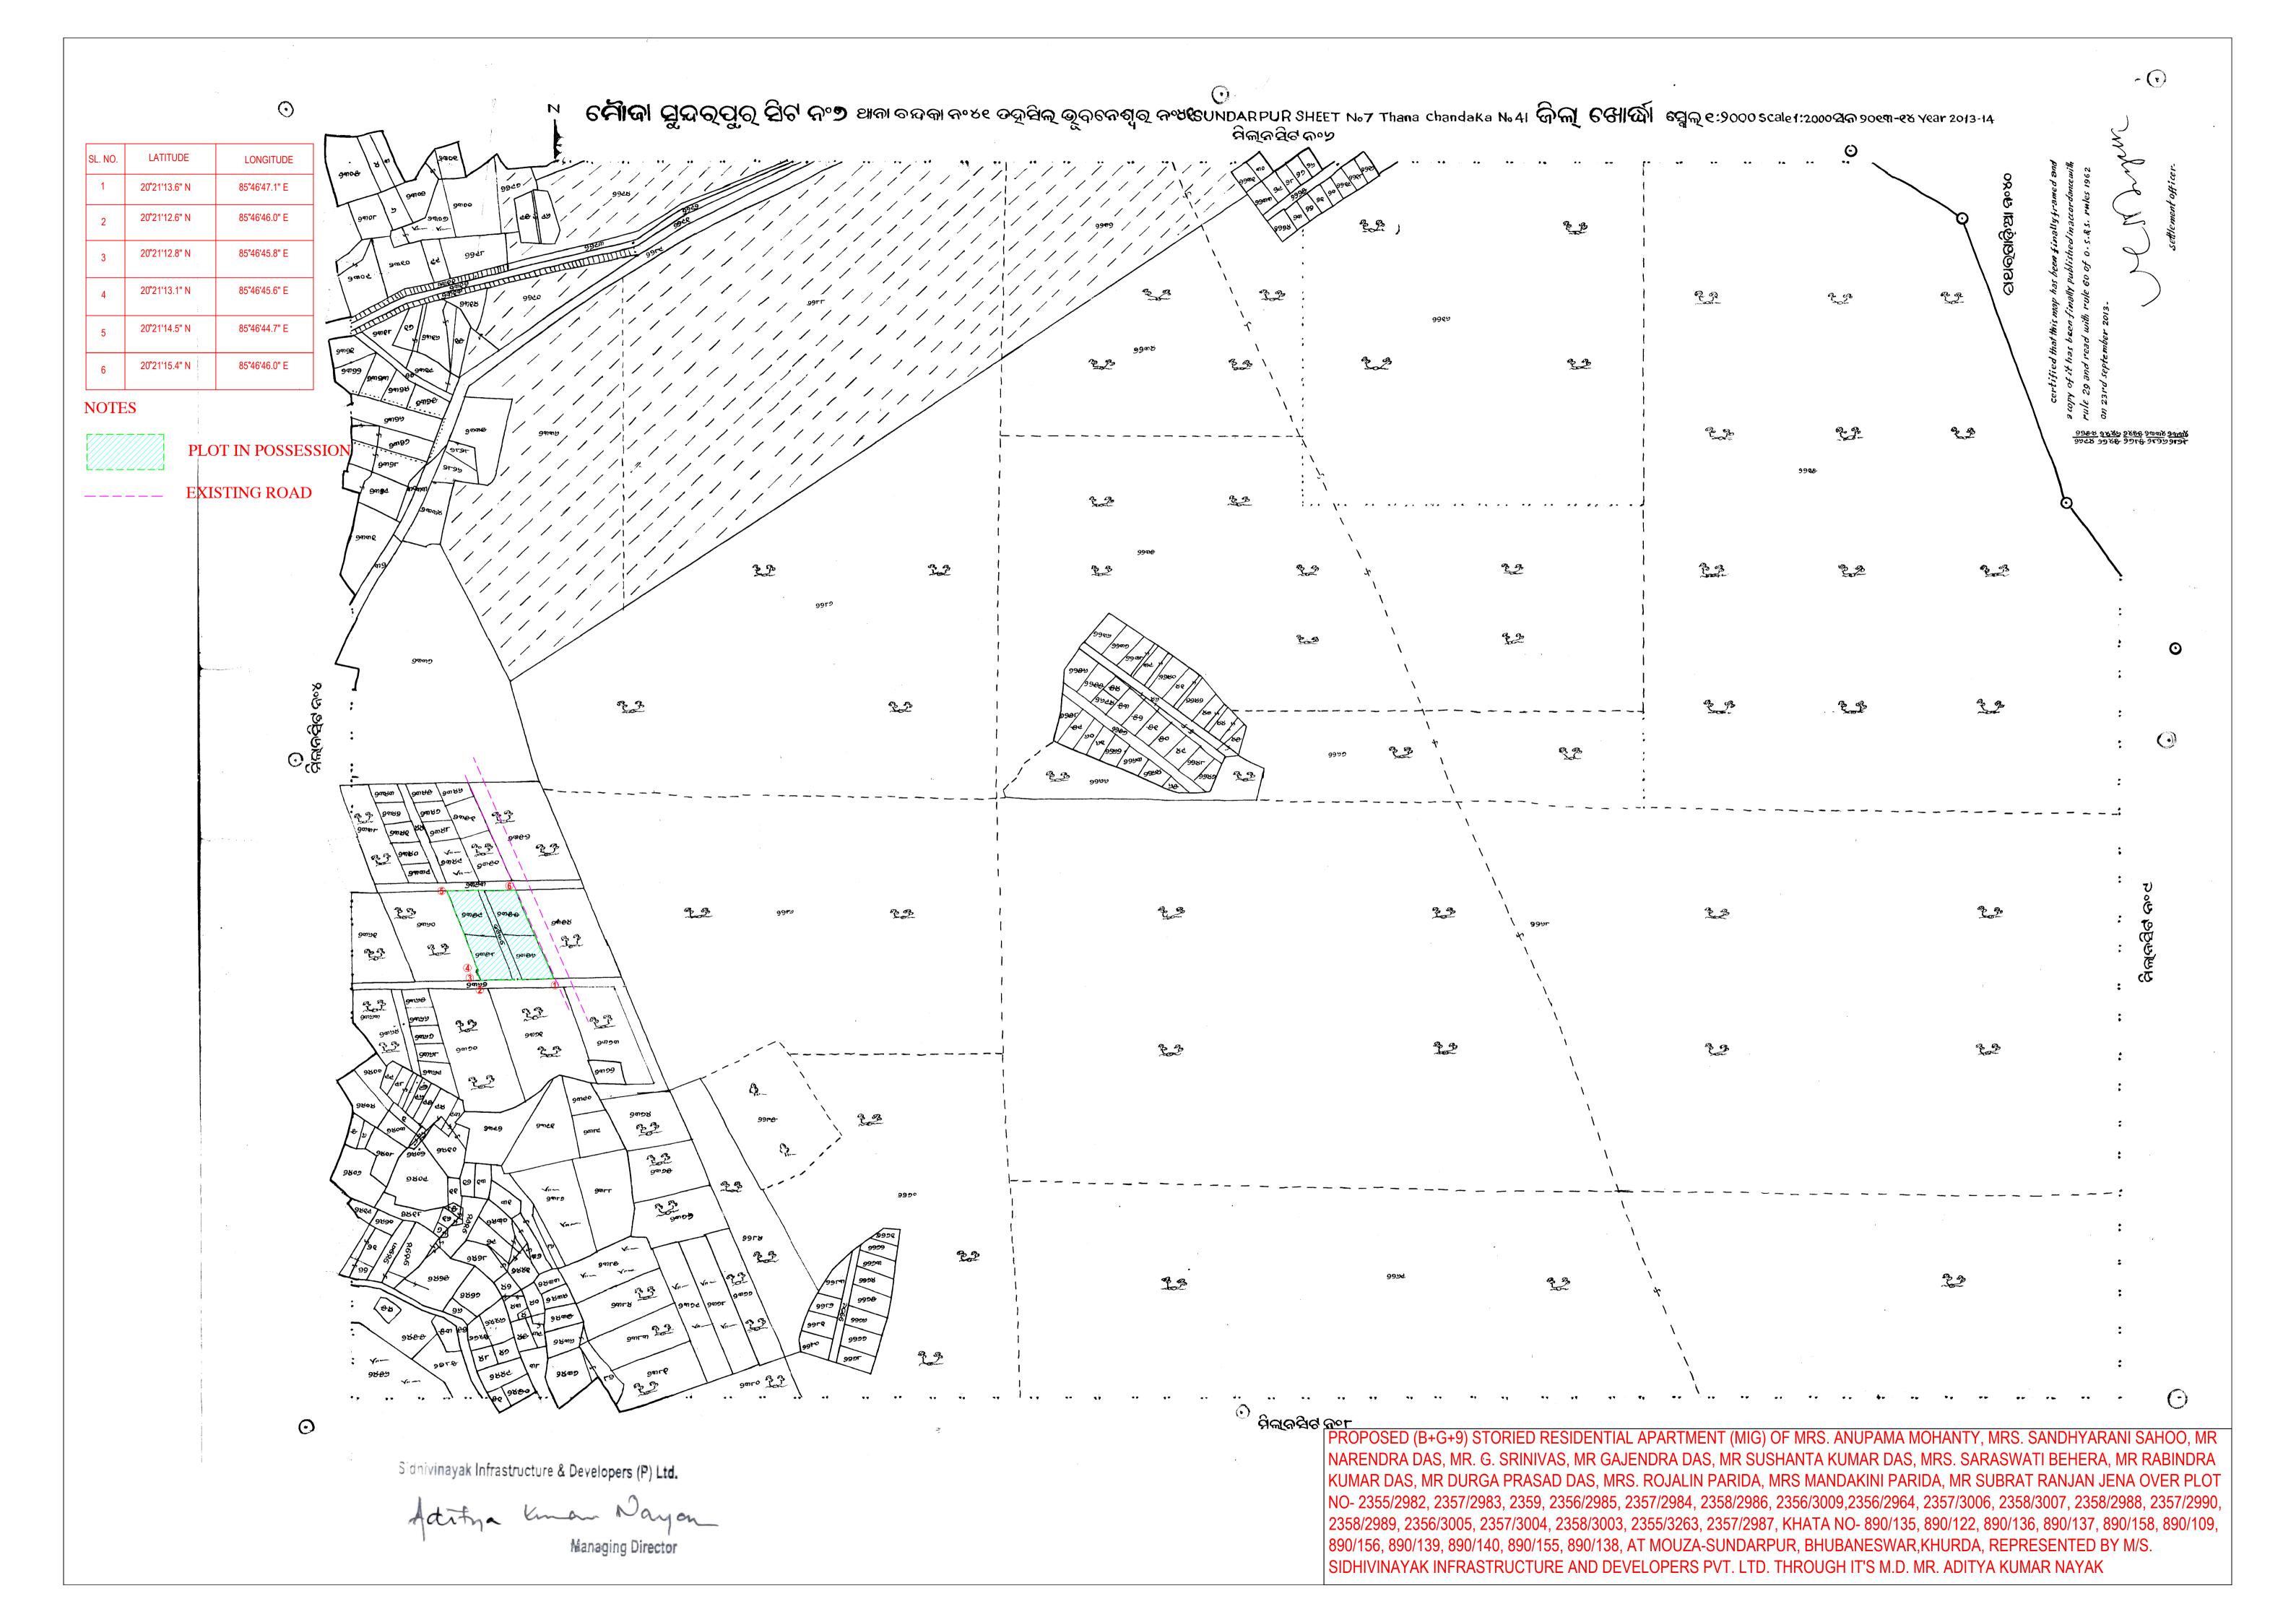

## ट्रावर्च स्ट्राध्रमण यात्र्रामण्डे - केल्या पिछ्निष्मा - 1640 वा. २५. १. २०२१

चिल्येष्ट्र हरेत्रम्थार्थ 'स्ट्रेस्क्रम्बीट । क्तेन् :- र्मिन्रिपृष्ट्रि ब्निला- मेलर्म् नेहं क- 2387, 2388, 2389, 2390, २३०१ क् मारायूट बमेळा इन शहु। मेनहर्ल । ह्रिका:- व्यमिन क्राजिपालमु २ विष्ट्रम्थ्या- 9364 छा. 20.9.2021

स्वाह्माणाच्य व्यक्ताल सुर्वे स्वाह्म स्वाह्माणाच्य व्यक्ति यान यर्भा दीवारस स्टायन्य राम राम स्टायन्य राम विद्यालय राम स्टायन २३४४, २३४१, २३१० । २७१। ह्य त्रेन्सीवावन सागमुङ क्रिक्न स्थित्रिष्टि प्रस ठीमी सुल्याच व्याप्ट ? याकार की = 200, र्म इंडिह्ना क्ल्प्स एसीए = 100, पेर क्रीएक । स्ट्रेस की में रीकी में Ver क्रीफ क् उनीर = 63' में क्युरेश हत्या क्रीममूक् ज्वामाण्यूरी त्रमें गर्म वास विक्रमें में किया वैपान विद्यापिक वास विस् প্রতিষ্ঠ বাল্ডির ইনিছে।

.. त्री साम्बर्ण कुर्या सम्पर्ध ग्रह्मार्वे ।

विविद्याल किंदि REVENUE INSPECTOR

CHANDAKA

## OFFICE OF THE TAHASILDAR, BHUBANESWAR.

Email id-tdrbbsr@gmail.com Ph. 0674-2432442(O)

Letter No. 062

To

The Planning Member,

**Bhubaneswar Development Authority** 

Bhubaneswar.

Approval of Layout Plan over Hal Plot No.2387,2388,2432,2433 and others in

Mouza - Sunderpur, Tahasil - Bhubaneswar.

Ref:

Your letter No. 32463 dtd.17.09.2021.

Sir,

With reference to the letter on the subject cited above, I am to say that a field verification at the level of R.I, Chandaka was made to ascertain whether there is existence of any public road adjoining to plot No.2388 and 2387 of Mouza Sunderpur.

From the said field enquiry it is revealed that there is availability of public road of width 100ft. leading access to those plots, but in the middle portion this road it is constructed to width of only 63'ft. near boundary wall of pump house of Gram Panchayat.

Tahasildar, Bhubaneswar

Encl: R.I. Field Verification Report.