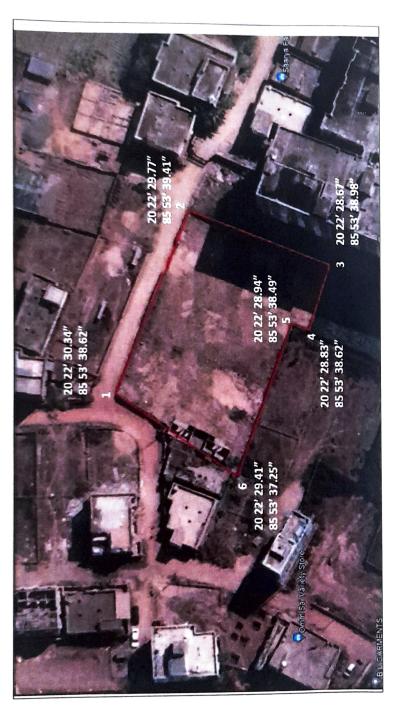

PROPOSED (S+7) RESIDENTIAL BUILDING PLAN OF Mrs.PADMINI JENA, PLOT NO-2058 KHATA NO-635/203,

MOUZA-SAINDA

Drawing title :

CODINATE LOCATION MAP LAYOUT