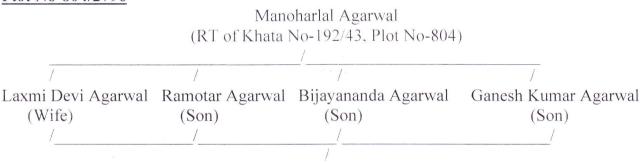

#### Plot No-804/2796

Hemlata Agarwal, W/O- Ramotar Agarwal

(Received Ac.0.086 res. out of Plot No-804 through the Deed of Exchange No-11711201381 dt.07.08.2012 & mutated in her name in Mutation Case No-444/2012 and recorded in Khata No-192/12 bearing Plot No-804/2796)

#### **OBSERVATION**

Hemlata Agarwal exchanged an area Ac.0.086 res. out of Plot No-802/1349 in favour of Laxmi Devi Agarwal & her 3 sons namely Ramotar Agarwal, Bijayananda Agarwal and Ganesh Kumar Agarwal and received same extent of land measuring Ac.0.086 res. out of Plot No-804 through a Deed of Exchange being Document No-11711201381 dt.07.08.2012, registered & entered in Book No-I, Volume No-29 of SR, Panposh & mutated vide Plot No-804/2796.