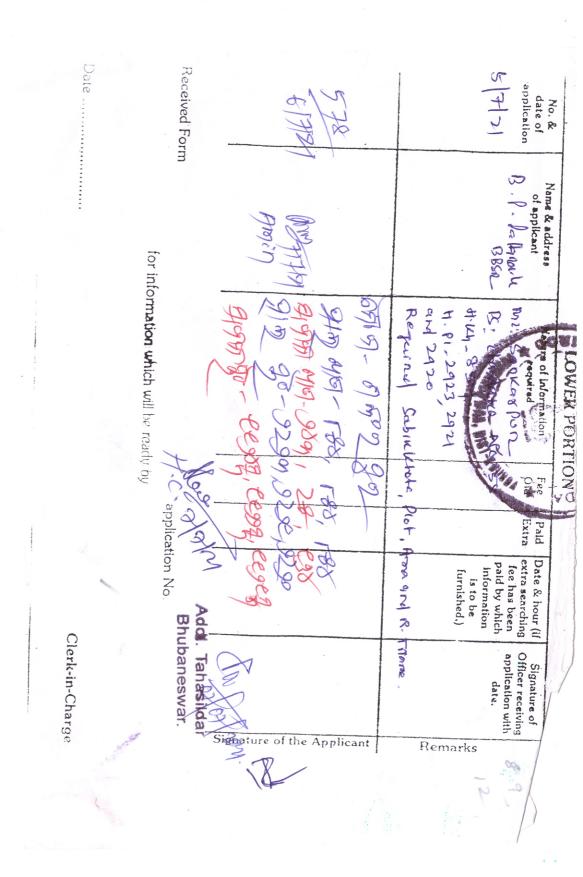

# Form No.26

## **Certificate of Encumbrance on Property**

Application No : 2023113012078

Applicant Name : TAPAS RANJAN DAS, ADV., BBSR.

Owner Name(as per application) : SRI JAGANNATH PROMOTERS & BUILDERS

Having applied to me for a certificate giving particulars of registered acts and encumbrances, if any in respect of undermentioned property :-

| Sr. No. | Village       | Khata No. | Plot No. | Area                                | North Boundary | West Boundary | East Boundary | South Boundary |
|---------|---------------|-----------|----------|-------------------------------------|----------------|---------------|---------------|----------------|
| 1       | SANKAR PUR-55 | 244       | 1087     | 522<br>Decimal<br>(1000D=1Acr<br>e) |                |               |