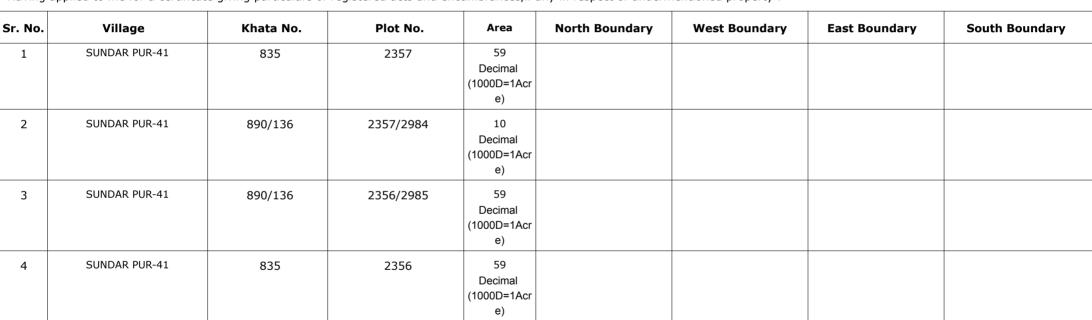

I also certify that save the aforesaid acts and encumbrances no other acts and encumbrances effecting the said property have been found.

| Sr.<br>No. | Registraion<br>Office. | Description Of Property(Village/Khata Number/ Plot Number/Area/Boundary(East/West/North/South )/ Chaka Number/Flat Number)                                                                                                                                                                         | Registration<br>Number | Execution<br>Date | Deed Type         | Consideratio<br>n Amount | First Party   | Second Party         |
|------------|------------------------|----------------------------------------------------------------------------------------------------------------------------------------------------------------------------------------------------------------------------------------------------------------------------------------------------|------------------------|-------------------|-------------------|--------------------------|---------------|----------------------|
| 1          | KHANDAGIRI             | SUNDAR PUR-41   835   2356   0.046 Acre   REV.<br>ROAD   SUB PLOT NO - 2   SUB PLOT NO - 4   REV<br>ROAD   [SOLD AREA AC. 0.046 DEC, OUT OF AC.<br>0.200 DEC, SUB PLOT NO - 3 SABIK KHATA NO -<br>176/8, PLOT NO - 590/970/989.]                                                                   | 11131608759            | 18-Nov-2016       | SALE<br>IMMOVABLE | 404,800.00               | 1-RAJESH SAHU | 1-SARASWATI BEHERA   |
| 2          | KHANDAGIRI             | SUNDAR PUR-41   835   2357   0.012 Acre   SUB<br>PLOT NO - 4   REV PLOT NO - 2360   SUB PLOT NO -<br>6   SUB PLOT NO - 1 AND 2   [SOLD AREA AC.<br>0.012 DEC, OUT OF AC. 0.100 DEC.]                                                                                                               | 11131608760            | 18-Nov-2016       | SALE<br>IMMOVABLE | 607,200.00               | 1-RAJESH SAHU | 1-RABINDRA KUMAR DAS |
| 3          | KHANDAGIRI             | SUNDAR PUR-41   835   2357   0.02 Acre   SUB PLOT NO - 3   SUB PLOT NO - 1   SUB PLOT NO - 4 AND 5   REV. ROAD   [SOLD AREA AC. 0.020 DEC, OUT OF AC. 0.100 DEC, TOTAL ONE MOUZA, ONE KHATA, TWO PLOTS, TOTAL AREA AC. 0.046 DEC, SUB PLOT NO - 2. SABIK KHATA NO - 176/8, PLOT NO - 590/970/989.] | 11131609033            | 05-Dec-2016       | SALE<br>IMMOVABLE | 404,800.00               | 1-RAJESH SAHU | 1-ROJALIN PARIDA     |
| 4          | KHANDAGIRI             | SUNDAR PUR-41   835   2357   0.025 Acre   EXISTING ROAD   REV PLOT NO - 2359   REV. ROAD   PRESENT PURCHASER ANUPAMA MOHANTY   [SOLD AREA AC. 0.025 DEC, OUT OF AC. 0.100 DEC.]                                                                                                                    | 11131609180            | 16-Dec-2016       | SALE<br>IMMOVABLE | 1,078,000.00             | 1-RAJESH SAHU | 1-SUBRAT RANJAN JENA |
| 5          | KHANDAGIRI             | SUNDAR PUR-41   835   2357   0.025 Acre   EXISTING ROAD   REV PLOT NO - 2359   PRESENT PURCHASER SUBRAT RANJAN JENA   REV PLOT NO - 2356 AND 2357 PART   [SOLD AREA AC. 0.025 DEC, OUT OF AC. 0.100 DEC.]                                                                                          | 11131609181            | 16-Dec-2016       | SALE<br>IMMOVABLE | 1,078,000.00             | 1-RAJESH SAHU | 1-ANUPAMA MOHANTY    |