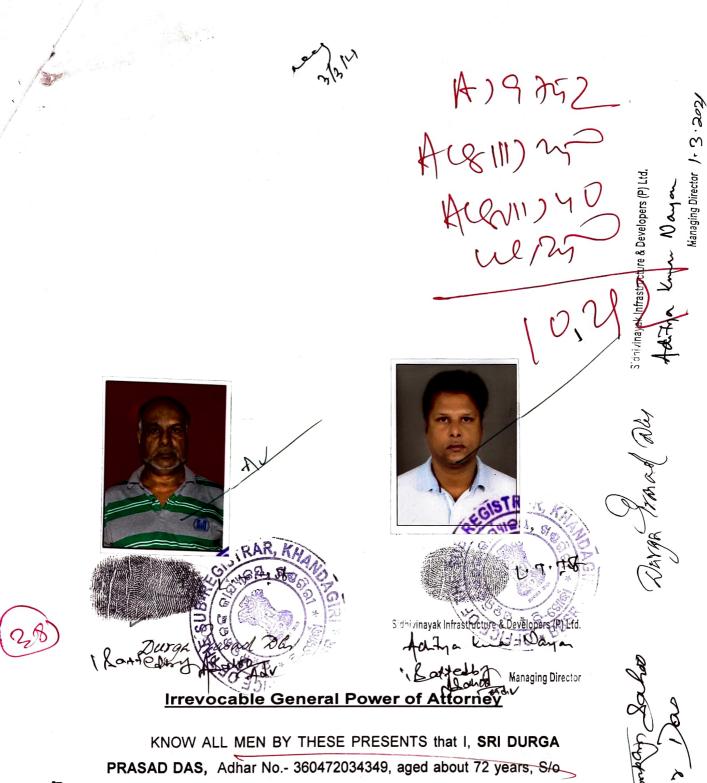

2/2/2/

KNOW ALL MEN BY THESE PRESENTS that I, SRI DURGA PRASAD DAS, Adhar No.- 360472034349, aged about 72 years, S/o Late. Chakrapani Das, By Caste: Bramhin, By Profession: Retd. Service Holder, Resident of Flat No.1/H, Aditya Palace Appartment, Paika Nagar, Khandagiri, PS: Khandagiri, Bhubaneswar, Dist: Khurda Odisha. Mob No-9040524028 (hereinafter called the

Page 1 of 6

"PRINCIPAL/LANDOWNER") do hereby constitute, nominate and appoint M/S. SIDHIVINAYAK INFRASTRUCTURE AND DEVELOPERS (P) LTD. a company incorporated under the Indian companies Act. 1956. vide Corporate ld No.U70101OR2011PTC013878 having its corporate office at RP-104,Lane No.-3,Pandav Nagar, Tankapani Road, Bhubaneswar-751018, Dist. - Khurda, represented by its Managing Director, ADITYA KUMAR NAYAK, Adhar No.-331216982926, aged about 42 years, S/O Sri Krupasindhu Nayak, of Village Sanakal, PO: Alabol via Balikuda, Dist: Jagatshingpur. Odisha. PS: (here-in-after called the "Attorney Holder") as my true and lawful attorney on my behalf, in respect of my landed property more fully described in the scheduled property below.

# Endorsement of the certificate of admissibility

Admissible under rule 25: duly stamped under the Indian stamp (Orissa Amendment act 1 of 2008) Act 1899 Schedule 1-A No. 48(g) Fees Paid : A18(III) & A(1)-10042 ,, User Charges-250 ,Total 10292