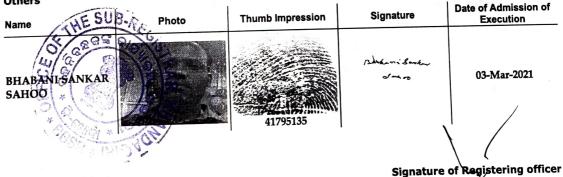

Durga Granad Das

Signature of Presenter / Date: 03/03/2021

Signature of Registering officer.

Endorsement under section 58

Execution is admitted by : Date of Admission of Thumb Impression Signature Execution Photo Name uga gravan Dis 03-Mar-2021 DURGA PRASAD DAS 314316422 ADITYA KUMAR NAYAK MANAGING 03-Mar-2021 DIRECTOR MS SIDHIVINAYAK INFRASTRUCTRURE AND DEVELOPERS 242567774 PVT LTD

Identified by BHABANI SANKAR SAHOO Son/Wife of N/A of BBSR, DIST - KHURDA by profession Others

Date: 03/03/2021