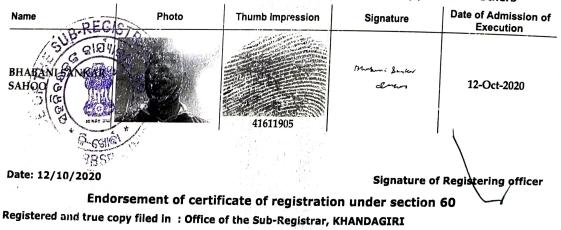

Surcassuret Beharia

Signature of Presenter / Date: 12/10/2020

Signature of Registering officer.

Endorsement under section 58

Execution is admitted by :

| Name                                                                                                            | Photo | Thumb Impression | Signature            | Date of Admission of<br>Execution |  |  |  |
|-----------------------------------------------------------------------------------------------------------------|-------|------------------|----------------------|-----------------------------------|--|--|--|
| SARASWATI<br>BEHERA                                                                                             |       | 313965714        | Source away Boharece | 12-Oct-2020                       |  |  |  |
| ADITYA KUMAR<br>NAYAK<br>MANAGING<br>DIRECTOR MS<br>SIDHIVINAYAK<br>INFRASTRUCTURE<br>AND DEVELOPERS<br>PVT LTD |       | 242332958 -      | 4 mar Kun Naga       | 12-Oct-2020                       |  |  |  |

Identified by BHABANI SANKAR SAHOO Son/Wife of N/A of SAME PLACE by profession Others

http://10.150.15.150/Admin/DSR/Endorsement/PrintEndorsement.aspx?id=11320056... 12-10-2020

Ac0.046 Dec , (Total One Khata and One Plot ), Kissam – Gharabari, and We at Our discretion and free will hereby execute this General Power of Attorney in favour of M/S. SIDHIVINAYAK INFRASTRUCTURE AND DEVELOPERS (P) LTD. represented by its Managing Director, SRI. Aditya Kumar Nayak, to do the following acts, things and deeds in Our name and on Our behalf:-