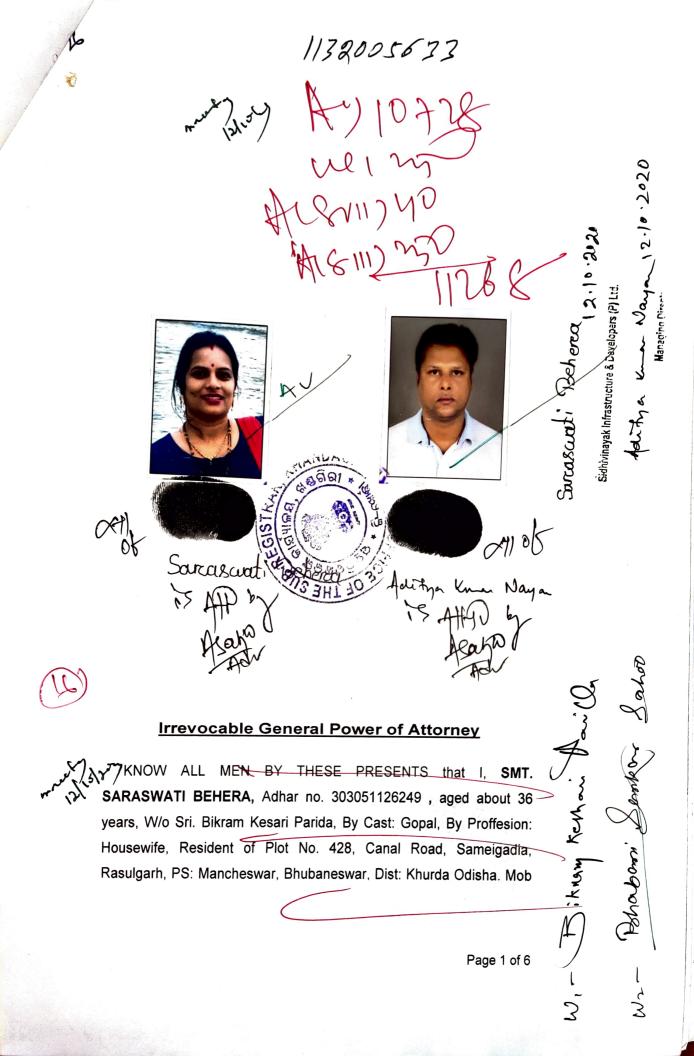

No:-9337556688. (hereinafter the called "PRINCIPALS/LANDOWNERS") do hereby constitute, nominate and appoint M/S. SIDHIVINAYAK INFRASTRUCTURE AND DEVELOPERS (P) LTD. a company incorporated under the Indian companies Act, 1956. vide Corporate ld No.U70101OR2011PTC013878 having its corporate office at RP-104,Lane No.-3,Pandav Nagar, Tankapani Road, Bhubaneswar-751018, Dist. - Khurda, represented by its Managing Director, ADITYA KUMAR NAYAK, Adhar No.-331216982926 , aged about 42 years, S/O Sri Krupasindhu Nayak, of Village Sanakal, PO: Alabol via Balikuda, Dist: Jagatshingpur. Odisha. PS: (here-in-after called the "Attorney Holder") as my true and lawful attorney on my behalf, in respect of my landed property more fully described in the schedule of property below.

WHEREAS, the above mentioned principal being the owner of the landed property covered under Dist.- Khurda, P.S.- Chandaka, P.S. No.-41, Tahasil – Bhubaneswar, Mouza- Sundarpur, Khata No.-890/109, Plot No.- 2356/2964 Area- Ac0.046 Dec , (Total One Khata and One Plot ), have entered into a Development agreement with the present attorney holder Sidhivinayak Infrastructure and Developers (P) Ltd. Through its Managing Director Sri Aditya Kumar Nayak on dated 12.10.20 at 60.20 at 60.00 at 60.00 the said plot of land by constructing a residential complex as per various terms and conditions stipulated in the said development agreement.

AND WHEREAS, I, the above named Principal, is the absolute owner of the property mentioned in the schedule below situated At Dist.- Khurda, P.S.- Chandaka, P.S. No.-41, Tahasil – Bhubaneswar, Mouza- Sundarpur, Khata No.- 890/109, Plot No.- 2356/2964 AreaSidhivinayak Infrastructure & Developers (P) Ltd.

Schedule 1-A No. <u>48(g)</u> Fees Paid : A18(III) & A(1)-11018 ,, User Charges-250 ,Total 11268