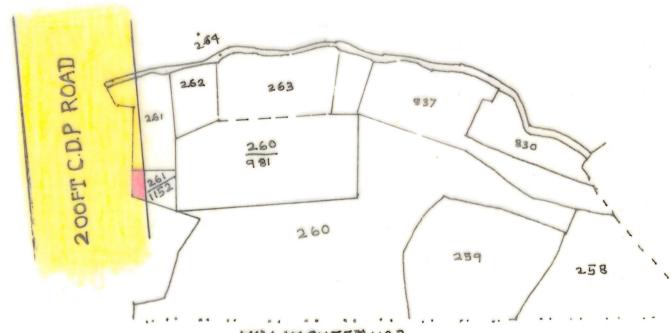

### LAND SCHEDULE

Dist-Khurda, Tahasil-Bhubaneswar, P.S-Chandaka, under Sub-Registrar Khandagiri, Mouza: Nuagaon, Khata No.276/408, Plot No.260/981, Kisam: Gharbari, Area: Ac.1.000 decimals. Which corresponding to previous Mutation Khata No.276/70 and settlement Khata No.115.

### Bounded By

North - Plot No. 262 & 263

South - Part of Plot No.260

- Part of Plot No.260 East

West - Plot No.261 & Road

Mouza: Nuagaon Khata No.276/1263, Plot No.261/1152, Kisam: Bagayat-2, Area: Ac.0.100 Decimals. Which Corresponding to previous Mutation Khata No.276/259.

Bounded By

North - Part of Plot No.261

South - Part of Plot No.12

East - Plot No. 260/981

West - Road

In toto one Mouza, two Khata, two Plots, total area Ac. 01.100 Decimals marked in RED colour sketch map attached herewith.