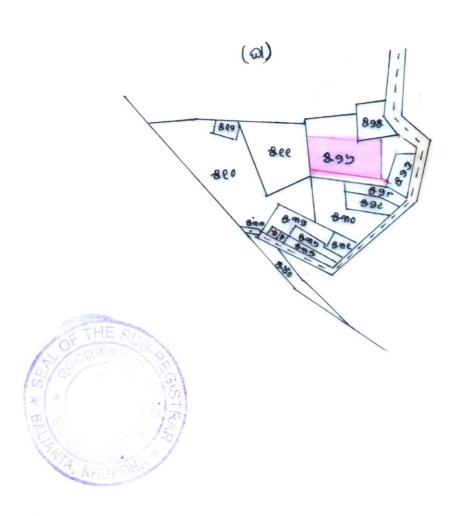

### SCHEDULE OF PROPERTY

District – Khordha, Tahasil – Balianta, under the jurisdiction of Sub-Registrar Office, Balianta, P.S. – Balianta No.14, **Mouza – BALIANTA**, Correction Khata No.704/133 (seven Hundred four by one Hundred thirty Three), **Sthitiban**, Plot No.526/1996 (five

मित्रा ग्री ब्लिंग

809955

Hundred twenty six by one Thousand Nine Hundred Ninty Six ), Kisam

– GHARABARI (Vacvant Land), Area **Ac.0.277 decs. 5 Kadi** (two hundred seventy seven decimals & five kadi) out of Ac.0.320 dec.,

### **BOUNDED BY:-**

North:

Sri Kailash Ku. Sahoo & Sri Bijaya Ku. Sahoo.

South :

Sri Jagannath Jena & Others

East:

Plot no. 527.

West :

80ft wide Govt. Road.

Govt. Valuation of the property

Rs.39,96,000/-

(Rupees Thirty Nine Lakhs Ninety Six Thousand) only.

Page **13** of **14** 

1 1 7

2969

Menorani Tens Padagets Raliauls Canas