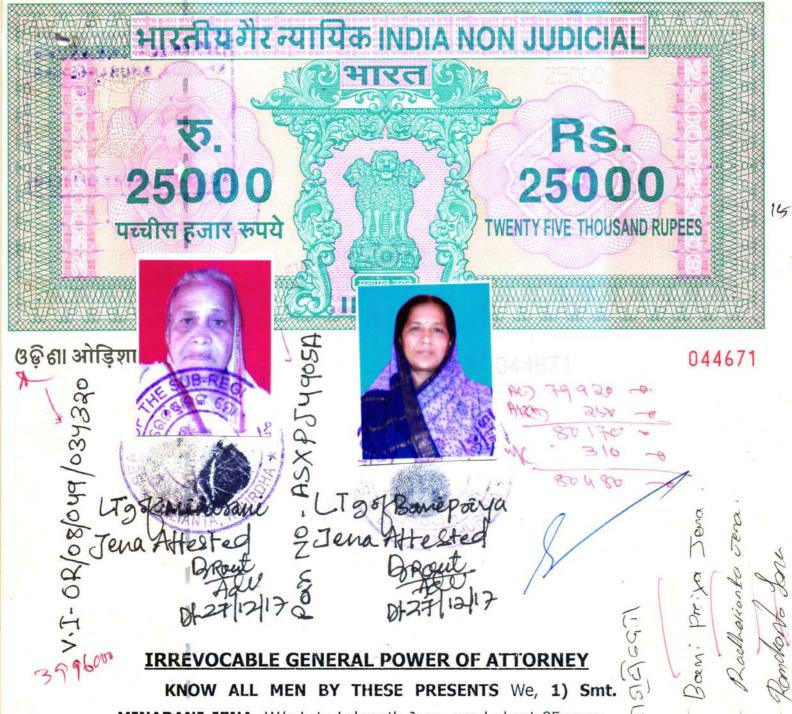

## IRREVOCABLE GENERAL POWER OF ATTORNEY

KNOW ALL MEN BY THESE PRESENTS We, 1) Smt.

MINARANI JENA, W/o-Late Lokanath Jena, aged about 85 years, 2) Smt. BANI PRIYA JENA, W/O- Late Chandrahasya Jena , aged

about 55 years, 3) Sri RADHAKANTA JENA, aged about 36 years,

4) Sri RAMAKANTA JENA, aged about 26 years, Sl. No.3 & 4 are Sons of Late Chandrahasya Jena, by Caste - Khetriya, by Profession -House & Business, all are resident of Vill. - Tadagada, Ranasingh Sahi, P.O./PS.- Balianta, Dist. - Khorda, Bhubaneswar, Odisha (hereinafter called the Principal) do hereby nominate,

Page 1 of 14

23/12/13

Tadagads Rabanlo le Row De 1 4 DEC 2017

Minarani Iena

appoint and constitute **M/S OMSHREE INFRATECH PVT. LTD.**, a Company incorporated under the Companies Act 1956, having its registered office at Plot No.1693, Hansapal Samili Naharakanta, P.O. – Naharakanta, P.S. – Mancheswar, Bhubaneswar, Dist. – Khordha, Odisha, represented through its Managing Director, **SRI KESHAB CHANDRA PRADHAN**, aged about 47 years, Son of Late Anadi Charan Pradhan, by Caste – Khandayat, by Profession – Business (herein after called the **Attorney Holder**), as our true and lawful attorney in our name and on our behalf, in respect of our landed property, more fully described in the schedule below.