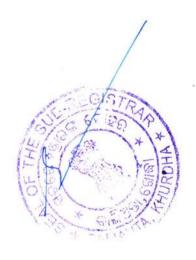

Page 1 of 14

23/12/13

Tadagads Rabanlo le Row De 1 4 DEC 2017

Minarani Iena

appoint and constitute **M/S OMSHREE INFRATECH PVT. LTD.**, a Company incorporated under the Companies Act 1956, having its registered office at Plot No.1693, Hansapal Samili Naharakanta, P.O. – Naharakanta, P.S. – Mancheswar, Bhubaneswar, Dist. – Khordha, Odisha, represented through its Managing Director, **SRI KESHAB CHANDRA PRADHAN**, aged about 47 years, Son of Late Anadi Charan Pradhan, by Caste – Khandayat, by Profession – Business (herein after called the **Attorney Holder**), as our true and lawful attorney in our name and on our behalf, in respect of our landed property, more fully described in the schedule below.