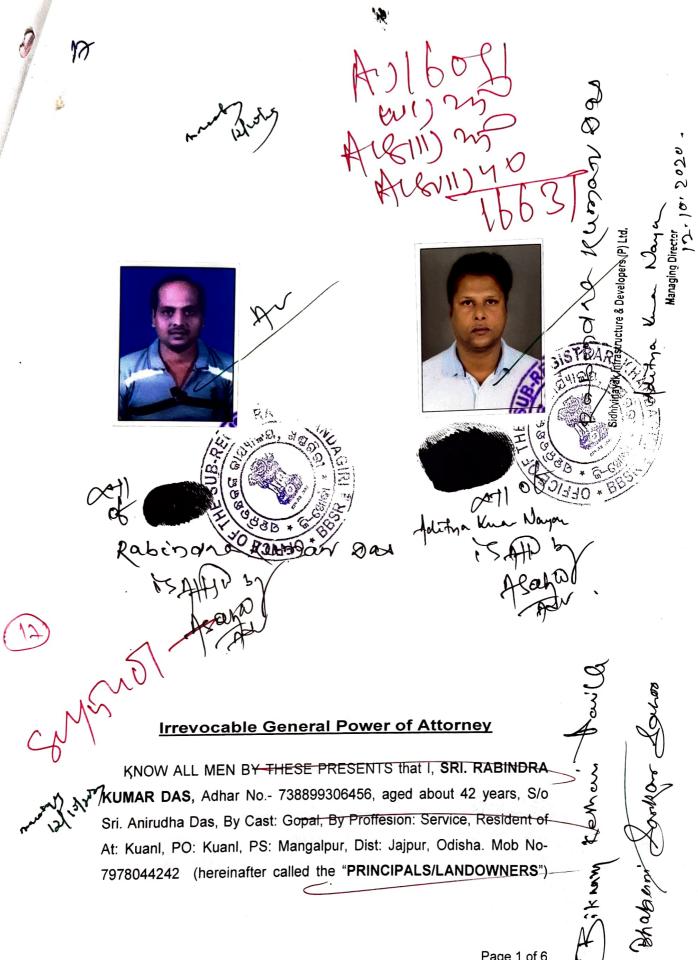

Page 1 of 6

do hereby constitute, nominate and appoint M/S. SIDHIVINAYAK INFRASTRUCTURE AND DEVELOPERS (P) LTD. a company incorporated under the Indian companies Act, 1956, vide Corporate Id No.U70101OR2011PTC013878 having its corporate office at RP-104,Lane No.-3,Pandav Nagar, Tankapani Road, Bhubaneswar-751018, Dist. – Khurda, represented by its Managing Director, ADITYA KUMAR NAYAK, Adhar No.-331216982926, aged about 42 years, S/O Sri Krupasindhu Nayak, of Village Sanakal, PO: Alabol via Balikuda, Dist: Jagatshingpur. Odisha. PS: (here-in-after called the "Attorney Holder") as my true and lawful attorney on my behalf, in respect of my landed property more fully described in the schedule of property below.

#### Endorsement under section 52

Presented for registration in the office of the Sub-Registrar Sub-Registrar KHANDAGIRI between the hours of 10:00 AM and 1:30 PM on the 12/10/2020 by RABINDRA KUMAR DAS, son/daughter/wife of ANIRUDHA DAS, of AT - KUANL, PO - KUANL, PS - MANGALPUR, DIST - JAJPUR, by caste General, profession Others and finger prints affixed.

# Signature of Presenter / Date: 12/10/2020

Signature of Registering officer. Endorsement under section 58 Execution is admitted by : Name Photo Thumb Impression Date of Admission of Signature Execution RABINDRA KUMAR DAS 2 -2 12-Oct-2020 313966671 ADITYA KUMAR NAYAK MANAGING DIRECTOR MS SIDHIVINAYAK INFRASTRUCTURE 12-Oct-2020 AND DEVELOPERS **PVT LTD** 242333577