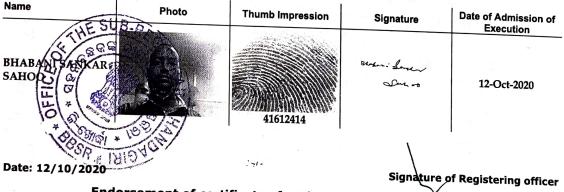

# Signature of Presenter / Date: 12/10/2020

Signature of Registering officer. Endorsement under section 58 Execution is admitted by : Name Photo Thumb Impression Date of Admission of Signature Execution RABINDRA KUMAR DAS 2 -2 12-Oct-2020 313966671 ADITYA KUMAR NAYAK MANAGING DIRECTOR MS SIDHIVINAYAK INFRASTRUCTURE 12-Oct-2020 AND DEVELOPERS **PVT LTD** 242333577

Identified by BHABANI SANKAR SAHOO Son/Wife of N/A of BBSR, DIST -KHURDA by profession Others

Endorsement of certificate of registration under section 60

Ac0.057 Dec (Total One Khata and Two Plot with Total Area –Ac. 0.069), Kissam – Gharabari, and I at my discretion and free will hereby execute this General Power of Attorney in favour of M/S. SIDHIVINAYAK INFRASTRUCTURE AND DEVELOPERS (P) LTD. represented by its Managing Director, SRI. Aditya Kumar Nayak, to do the following acts, things and deeds in Our name and on Our behalf:-