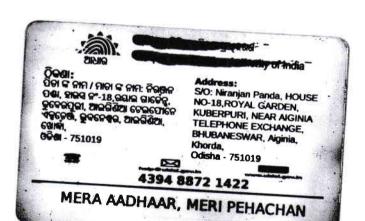

A1811) 40 A1811) 40 A1811) 40 BRING 132 Shored 132

IRREVOCABLE GENERAL POWER OF ATTORNEY

4

KNOW ALL MEN BY THESE PRESENTS I NIRANJAN PANDA, aged about 83 years, S/o-Late Ramprasad Panda, resident of House No-21/A, Panda Building Shakti Nagr, PO-Rourkela, PS-Sector-3, Dist-Sundargarh, Pin-769014, Odisha, now residing at House No-18, Royal Garden, Kuberpuri, Near Aiginia Telephone Exchange, Po-Aiginia, Ps-Khandagiri, Bhubaneswar, Dist-Khurda, Pin-751019, by Profession-Retd. SAIL, by caste-Brahmin, having PAN No:-AJWPP5931A, Adhara No:-7262-9331-1301 Mob:-6370234055 (Hereinafter called "Land as Owner/Principal/First Party" which expression unless

#### **Endorsement under section 52**

Presented for registration in the office of the Sub-Registrar Sub-Registrar KHANDAGIRI between the hours of 10:30 AM and 2:30 PM on the 24/04/2019 by NIRANJAN PANDA, son/daughter/wife of LATE RAMPRASAD PANDA, of AT. HOUSE NO. 18, ROYAL GARDEN, KUBERPURI, NEAR AIGINIA TELEPHONE EXCHANGE, PO. AIGINIA, PS. KHANDAGIRI, BBSR - 751019, DIST. KHURDA, by caste General, profession Others and finger prints affixed.