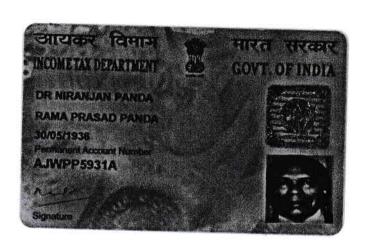

A1811) 40 A1811) 40 A1811) 40 BRING 132 Shored 132

IRREVOCABLE GENERAL POWER OF ATTORNEY

4

KNOW ALL MEN BY THESE PRESENTS I NIRANJAN PANDA, aged about 83 years, S/o-Late Ramprasad Panda, resident of House No-21/A, Panda Building Shakti Nagr, PO-Rourkela, PS-Sector-3, Dist-Sundargarh, Pin-769014, Odisha, now residing at House No-18, Royal Garden, Kuberpuri, Near Aiginia Telephone Exchange, Po-Aiginia, Ps-Khandagiri, Bhubaneswar, Dist-Khurda, Pin-751019, by Profession-Retd. SAIL, by caste-Brahmin, having PAN No:-AJWPP5931A, Adhara No:-7262-9331-1301 Mob:-6370234055 (Hereinafter called "Land as Owner/Principal/First Party" which expression unless