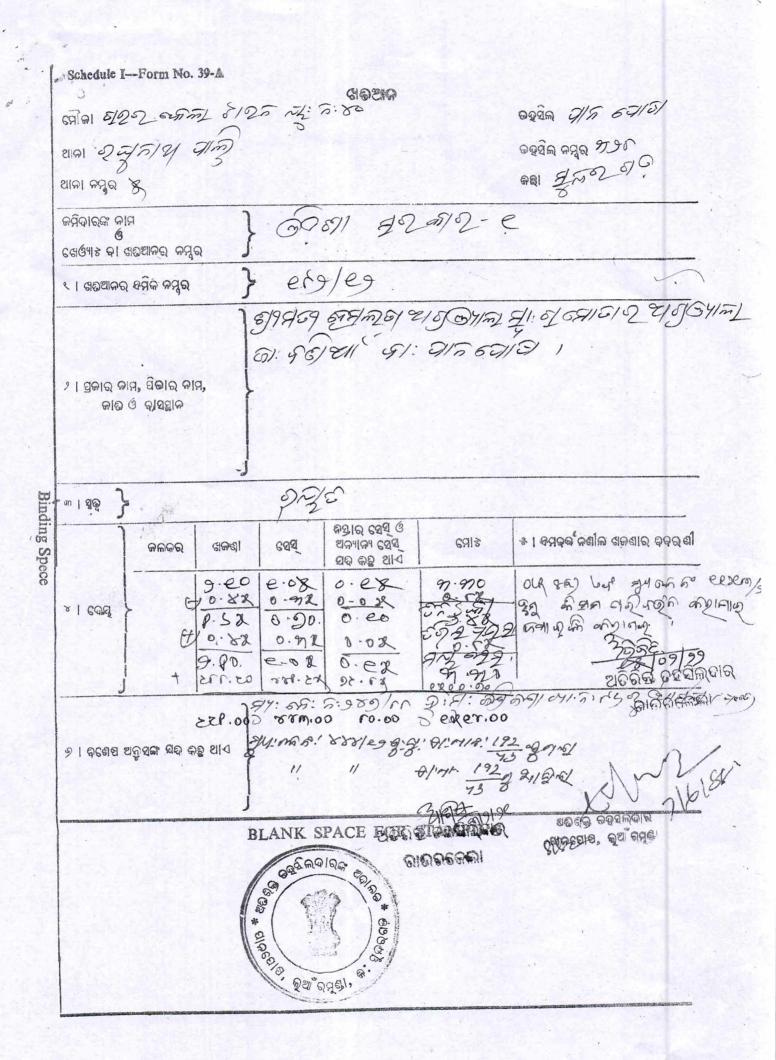

Sub - Regioner, Panposh

1. Description of Property:

| Name of Village | Khata No. | Plot No. | Area  | Classification |
|-----------------|-----------|----------|-------|----------------|
| R.T. U.No-40    | 192/12    | 802      | 0.07  | Bai.Sa         |
|                 | Lecolory. | 80y 5796 | 0.086 | ( p            |
|                 |           | 802      | 0.244 | J Girs.        |

2. Preceeding five sale instance of the same kisam of land:

| Village | Kisam | Khata No. | Plot No. | Area | Consideration Money                   |
|---------|-------|-----------|----------|------|---------------------------------------|
|         |       | tr Aller  |          |      |                                       |
|         |       |           |          |      | e e e e e e e e e e e e e e e e e e e |
|         | F. F. | - *4 1    |          |      |                                       |
|         |       |           | v:       |      |                                       |
|         |       |           |          |      |                                       |
|         |       | 4         |          |      |                                       |
|         |       |           | . I som  |      |                                       |

- 3. Average market value per acre:
- 4. Market value of land structure and frees etc.:
- 5. Whether the property mentioned in document is undervalued:
- 6. Letter No. & date of reference to the Collector:
- 7. Name & dated signature of the Clerk who examined the document and worked out the market value: