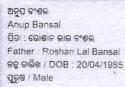

#### REPRESENTED BY:

SRI. ANUP BANSAL, aged about-36 years, S/0- Sri Roshanlal Bansal, Resident of Plot No-CCC-20, Civil Township, P.0-Rourke1a-769004, P.S-Raghunathpali, Dist- Sundargarh, By Caste- Marwari (Non SC/ST), By Occupation- Business, PAN-AYJPB3727C, Aadhaar No 3436 1988 5499, Mob. No-9861153000, as my true and lawful Attorney to do the acts, deeds and things in my name and on my behalf for the matters hereinafter enumerated.