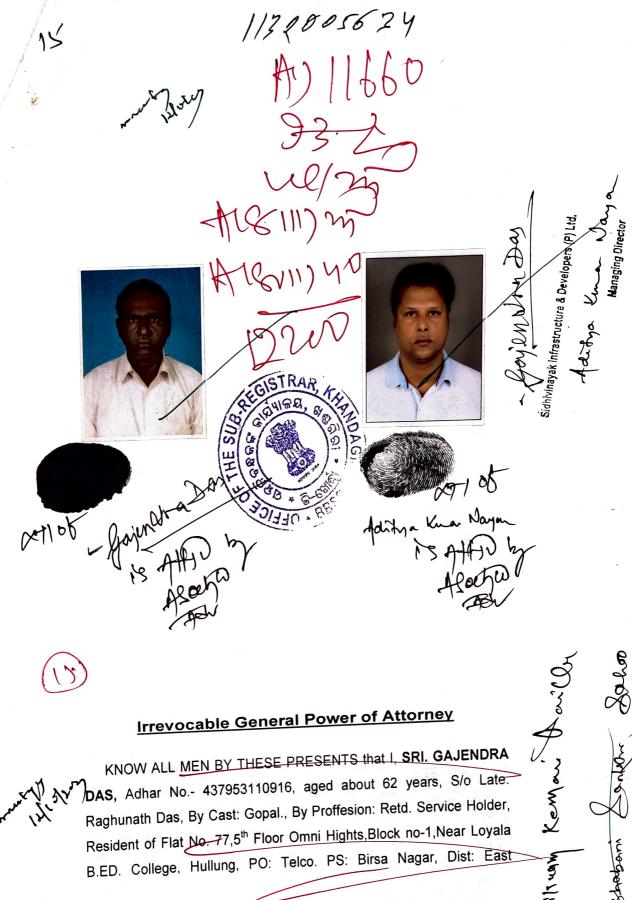

The onus of checking the legitimacy is on the users of the certificate.

3. In case of any discrepancy please inform the Competent Authority.

Page 1 of 6

Sighbhum, Jharkhand. Mob No- 9798683462. (hereinafter called the "PRINCIPALS/LANDOWNERS") do hereby constitute, nominate and appoint M/S. SIDHIVINAYAK INFRASTRUCTURE **DEVELOPERS (P) LTD.** a company incorporated under the Indian companies Act, 1956, vide Corporate ld No.U70101OR2011PTC013878 having its corporate office at RP-104,Lane No.-3,Pandav Nagar, Tankapani Road, Bhubaneswar-751018, Dist. - Khurda, represented by its Managing Director, ADITYA KUMAR NAYAK, Adhar No.-331216982926, aged about 42 years, S/O Sri Krupasindhu Nayak, of Village Sanakal, PO: Alabol via Balikuda, Dist: Jagatshingpur. Odisha. PS: (here-in-after called the "Attorney Holder") as my true and lawful attorney on my behalf, in respect of my landed property more fully described in the schedule of : property below.

Signature of Registering officer

Date: 12/10/2020

**Endorsement under section 52** 

Presented for registration in the office of the Sub-Registrar Sub-Registrar KHANDAGIRI between the hours of 10:00 AM and 1:30 PM on the 12/10/2020 by GAJENDRA DAS, son/daughter/wife of LATE RAGHUNTH DAS, of FLAT NO - 77,5TH FLOOR OMNI HIGHTS, BLOCK NO - 1, NEAR LOYALA B ED COLLEGE, HULLUNG, PO - TELCO, PS - BIRSA NAGAR, DIST - EAST SIGHBHUM , by caste General , profession Others and finger prints affixed.

Signature of Presenter / Date: 12/10/2020

Signature of Registering officer.

**Endorsement under section 58** 

:-1-

| Execution is admit                                                                                              | ted by : | $\searrow$       |                    |                                   |  |  |
|-----------------------------------------------------------------------------------------------------------------|----------|------------------|--------------------|-----------------------------------|--|--|
| Name                                                                                                            | Photo    | Thumb Impression | Signature          | Date of Admission of<br>Execution |  |  |
| GAJENDRA DAS                                                                                                    |          | 313965826        | are may Bay        | 12-Oct-2020                       |  |  |
| ADITYA KUMAR<br>NAYAK<br>MANAGING<br>DIRECTOR MS<br>SIDHIVINAYAK<br>INFRASTRUCTURE<br>AND DEVELOPERS<br>PVT LTD |          | 242333013        | Asing - level show | 12-Oct-2020                       |  |  |