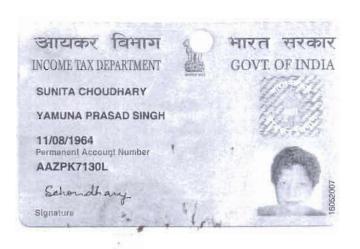

AND WHEREAS in order to facilitate M/s Devavrat Homes Pvt. Ltd. to undertake the work of development of property in terms of Development Agreement mentioned above, I, at my own discretion and free will, do here by nominate, constitute, and appoint M/s Devavrat Homes Pvt. Ltd., represented through its Managing Director, Smt. Sunita Choudhary aged about 50 years, W/o – Sri Rajiv Nayan Choudhary resident of 209 / 20, Pragati Vihar, Shaileshree Vihar, Bhubaneswar-751021 herein after called the attorney holder as our true and lawful attorney to do the following acts, deeds and things for me, in our name and on our behalf.

| Name                                                                                 | Relation  | Relation's<br>Name | Gender                    | Age | Profession | Caste                                               | 1                 | Interest/Type      | Presenter    | Signed   | Present<br>Address                                                                             | Permanent<br>Address   |
|--------------------------------------------------------------------------------------|-----------|--------------------|---------------------------|-----|------------|-----------------------------------------------------|-------------------|--------------------|--------------|----------|------------------------------------------------------------------------------------------------|------------------------|
| SUNITA<br>CHOUDHARY<br>MANAGING<br>DIRECTOR<br>OF MS<br>DEVAVRAT<br>HOMES<br>PVT.LTD |           |                    |                           | 50  |            | GENERAL                                             |                   | TORNEY/INSTITUTION |              |          | AT- PLOT<br>NO- 209/20,<br>PRAGATI<br>VIHAR,<br>SAILASHREE<br>VIHAR,<br>BBSR, DIST-<br>KHORDHA |                        |
|                                                                                      | Represent | ative Name         |                           |     |            | Instituti                                           | on                | Name               | Representati | ve Addre |                                                                                                | esentative<br>ignation |
| SUNITA CHOUDHARY MANAGING DIRECTOR<br>OF MS DEVAVRAT HOMES PVT.LTD                   |           | MS DI              | MS DEVAVRAT HOMES PVT.LTD |     |            | AT- PLOT N<br>PRAGATI<br>SAILASHRE<br>BBSR, DIST- I | VIHAR,<br>E VIHAR |                    | NG DIRECTOR  |          |                                                                                                |                        |

Bloggethree Molling

2594890723

Schoudharf Sumita Choudhary

HIT INAME SARAT KUMAR MALLICK

PRIT OF PUR FATHER'S NAME PRANA KRUSHNA MALLICK

जन्म तिथि DATE OF BIRTH 17-04-1955

हस्ताक्षर /SIGNATURE

Whitehlar