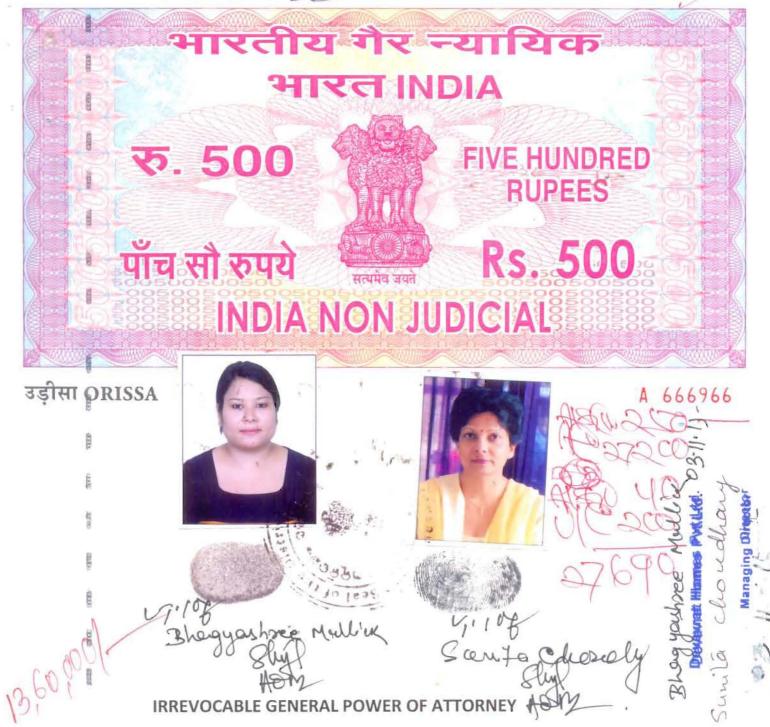

KNOW ALL MEN BY THESE PRESENTS, I, Miss Bhagyashree Mallick. aged about 25 Years, Occupation: Service D/o Sri Sarat Kumar Mallick Caste : Khandayat, resident of Flat No 408, BT Residency, GGP Colony, PS: Mancheswar, Bhubaneswar, Odisha herein after called principal do hereby solemnly affirm and declare as follows.

AND WHEREAS in order to facilitate M/s Devavrat Homes Pvt. Ltd. to undertake the work of development of property in terms of Development Agreement mentioned above, I, at my own discretion and free will, do here by nominate, constitute, and appoint M/s Devavrat Homes Pvt. Ltd., represented through its Managing Director, Smt. Sunita Choudhary aged about 50 years, W/o – Sri Rajiv Nayan Choudhary resident of 209 / 20, Pragati Vihar, Shaileshree Vihar, Bhubaneswar-751021 herein after called the attorney holder as our true and lawful attorney to do the following acts, deeds and things for me, in our name and on our behalf.

#### Endorsement under section 52

Presented for registration in the office of the District Sub-Registrar KHURDA(BBSR) between the hours of 10:30 AM and 2:30 PM on the 03/11/2015 by BHAGYASHREE MALLICK, son/wife of SARAT KUMAR MALLICK, of AT-FLAT NO- 408, BT RESIDENCY, GGP COLONY, PS- MANCHESWAR, BBSR, DIST-KHORDHA, by caste General, profession Service and finger prints affixed.

## Execution is admitted by :

| Name                   | Photo | Thumb Impression | Signature | Date of Admission of<br>Execution |
|------------------------|-------|------------------|-----------|-----------------------------------|
| BHAGYASHREE<br>MALLICK |       |                  |           | 03-Nov-2015                       |