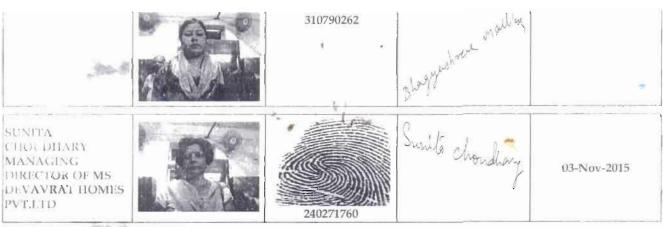

## Execution is admitted by :

| Name                   | Photo | Thumb Impression | Signature | Date of Admission of<br>Execution |
|------------------------|-------|------------------|-----------|-----------------------------------|
| BHAGYASHREE<br>MALLICK |       |                  |           | 03-Nov-2015                       |

Page 2 of 5 Print Endorsement

Identified by SHARAT KUMAR MALLICK Son/Wife of PRANAKRUSHNA MALLICK of SAHID NAGAR, BBSR, DIST-KHORDHA by profession Others

| Name                    | Photo | Thumb Impression | Signature        | Date of Admission of<br>Execution |
|-------------------------|-------|------------------|------------------|-----------------------------------|
| SHARAT KUMAR<br>MALLICK |       | 39944388         | Sand Juma Mallik | 03-Nov-2015                       |
|                         |       |                  | 91/              |                                   |