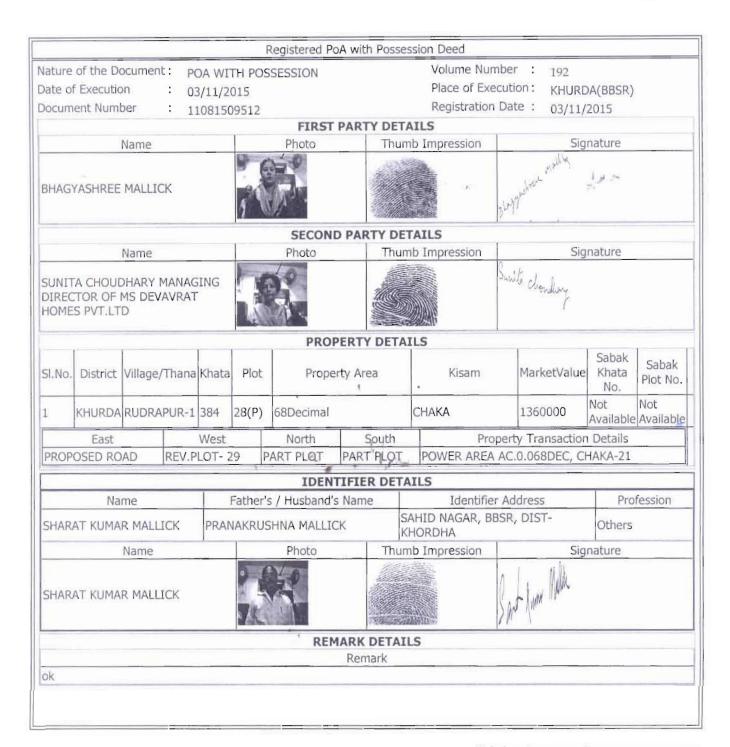

| District   | Village/Mouja-<br>Thana | Khata    | Plot  | Area        |        | Kisam Ti                        | уре Маг                        | rketValue | Sabak<br>Khata No. | Sabak Plot<br>No.<br>Not Available |
|------------|-------------------------|----------|-------|-------------|--------|---------------------------------|--------------------------------|-----------|--------------------|------------------------------------|
| KHURDA     | RUDRAPUR-1              | 384      | 28(P) |             |        | CHAKA                           | 1                              | 360000    | Not Available      |                                    |
| East       | ast West                |          |       | North South |        | th Property Transaction Details |                                | ils       |                    |                                    |
| PROPOSED R | OAD R                   | EV.PLOT- | 29    | PART PLOT   | PART P | LOT                             | DT POWER AREA AC.0.068DEC, CHA |           | KA-21              |                                    |

The total transacted area is:0.068 acre(s).

APPLICATION ID CREATED BY : ADHIKARI SWAIN DOCUMENT ENTERED BY :

L SRIKANT RAO

This page is generated at http://www.igrorissa.gov.in.

- 4. To develop the said property, constructing by residential/commercial/any other complex of any type, construct boundary walls or any other structure over the said property, as mentioned in Regd Development Agreement mentioned above, in connection with development of property.
- 5. To deposit necessary fees, taxes, rents and charges to concerned authorities / departments relating to the said property obtain receipts thereof.
- 6. To take electric, water, telephone, TV/cable connection etc to the said premises either on Temporary or Permanent basis and execute agreements for the purpose if necessary.
- 7. To make gift of any part of said property, in favour of Plan Sanctioning Authority / Authorities or municipality for Road purpose if necessary.
- 8. To defend, withdraw and compromise any litigation and dispute if found and arises over the said property if necessary.
- 9. To appoint advocate, moharir, agents, etc. sign Vakalatnama, petitioners, written statements, give oral and written evidences, file suits, appeals and revision in all courts and offices if necessary.
- To advertise for sell, sell, enter into agreements for sale, transfer, lease, receive and appropriate payments in lieu, gift, pledge or mortgage to any financial institution for arranging loan, or any other act whatsoever for "Developers shares" of units as mentioned in Regd Development Agreement dtd 03//11/2015 including execute any deed of conveyance agreements etc., present the same and appear before registering

Date: 03/11/2015

Signature of Registering officer

Endorsement of certificate of registration under section 60

Registered and true copy filed in : Office of the District Sub-Registrar, KHURDA(BBSR)

Book Number: 1 | | Volume Number: 192

Document Number : 11081509512

Stor. B.

Sec. Illia

For the year : 2015

Seal :

Signature of Registering officer

authority for Registration, admit execution thereof in my /our name and on my/our behalf.

- 11. This Power of Attorney doesn't give any right to attorney holder for selling undeveloped land.
- 12. In case of any ambiguity, this Power of Attorney shall be read and Regd interpreted along with Development dtd 03 / 1) /2015.
- 13. I undertake to ratify and confirm all acts, deeds and things lawfully done, which will be executed and done by our attorney holder by virtue of this general power of attorney. As Per benchmall vapuation hie cost is Ps 13, 60,0001 SCHECDULE OF PROPERTY

Mouza: Rudrapur, P.S.: Balianta, . Tehsil: Bhubaneswar Dist:

Khurda, Plot No: 28 (Part), Khata No: 384, Area: Ac 0.068 Dec