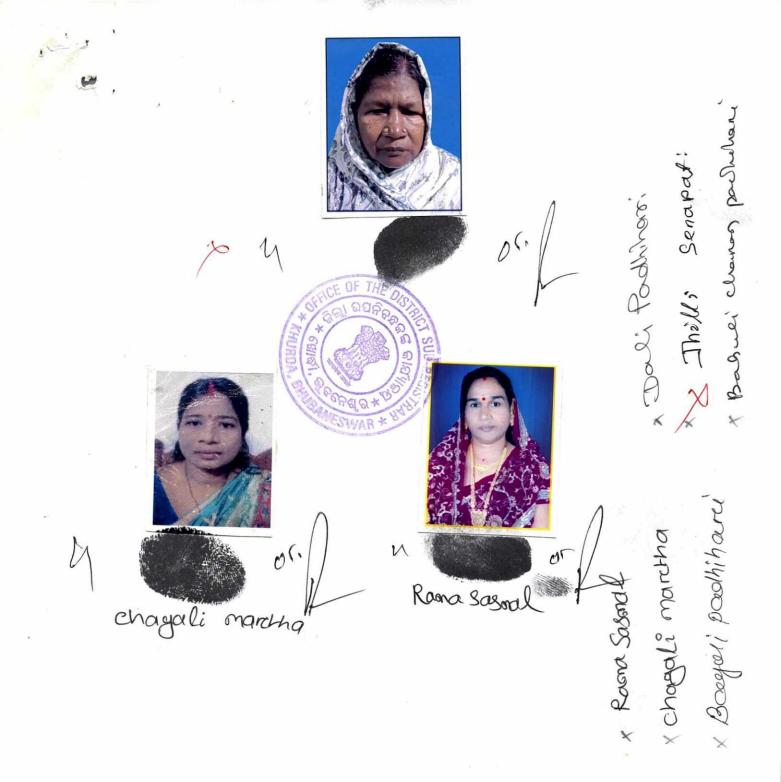

#### Execution is admitted by:

| Name                       | Photo   | Thumb Impression | Signature | Date of Admission of<br>Execution |
|----------------------------|---------|------------------|-----------|-----------------------------------|
| RANGALATA<br>PADHIHARI     |         |                  |           |                                   |
| RAMA SASMAL                | *****   |                  |           |                                   |
| CHAGALI MARTHA             |         |                  |           |                                   |
| BAGULI PADHIHARI           | ******* |                  |           | ******                            |
| DALI PADHIHARI             |         |                  |           | and the first shall shall be      |
| JHILLI SENAPATI            |         |                  |           |                                   |
| •                          |         |                  |           |                                   |
| BABULI CHARAN<br>PADHIHARI |         |                  |           |                                   |

Anam mandel To Madhu mandel Ar Reghunthy Pur

z. Khunda

BBSR 30/01/22

VT1-127

Podhihan

Roand Salano

- 2. Smt. Rama Sasmal, aged about 62 years, W/o: Gandhi Sasmal, D/o: Late Dhrub Charan Padhihari, resident of Vill: Marichia, Gandarapur, Baranga, Dis: Khurda-754005, Odisha, by Caste-Khandayat, by Profession- Housewife, Aadhar No: 5645 6236 7579, Contact No: 99386 77100.
- 3. Smt. Chagali Martha, aged about 46 years, W/o: Debendra Nath Martha, D/o: Late Dhrub Charan Padhihari, resident of Vill: Haripur, Godiput, Matiapada, Delanga, Dis: Puri-752050, Odisha, by Caste-Khandayat, by Profession- Housewife, Aadhar No: 2849 6891 1958, Contact No: 98613 73074.
- 4. Smt. Baguli Padhihari, aged about 44 years, D/o: Late Dhrub Charan Padhihari, resident of EWS. 6/41 42, BDA Colony, Po/PS: Chandrasekharpur, Dis: Khurda-7510167, Odisha, by Caste-Khandayat, by Profession- Housewife, Aadhar No: 9865 4060 3879, Contact No: 98614 05066.
- 5. Smt. Dali Padhihari, aged about 43 years, W/o: Akhila Kumar Nayak, D/o: Late Dhrub Charan Padhihari, resident of Vill: kantaripata, , Baligorada, Po/PS: Kamakhyanagar, Dis: Dhenkanal-759039, Odisha, by Caste-Khandayat, by Profession-Housewife, Aadhar No: 83894219 7746, Contact No: 94383 98505.
- 6. Smt. Jhilli Senapati, aged about 40 years, W/o: Manoranajan Senapati, D/o: Late Dhrub Charan Padhihari, resident of Vill/Po/PS: Gandarpur, Dis: Khurda-754005, Odisha, by Caste-Khandayat, by Profession- Housewife, Aadhar No: 4840 8245 3285. (Hereinafter called the "Executant/RELEASER"