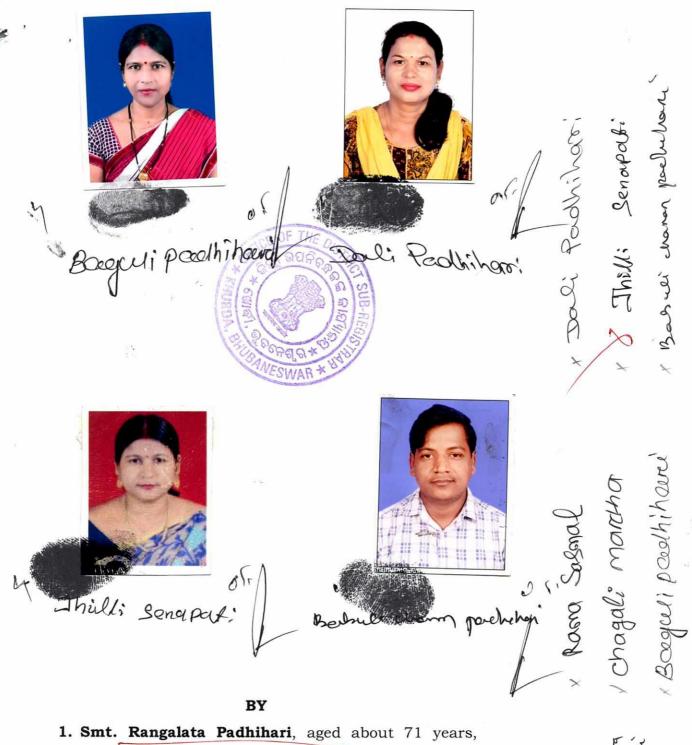

#### Execution is admitted by:

| Name                       | Photo   | Thumb Impression | Signature | Date of Admission of<br>Execution |
|----------------------------|---------|------------------|-----------|-----------------------------------|
| RANGALATA<br>PADHIHARI     |         |                  |           |                                   |
| RAMA SASMAL                | *****   |                  |           |                                   |
| CHAGALI MARTHA             |         |                  |           |                                   |
| BAGULI PADHIHARI           | ******* |                  |           | ******                            |
| DALI PADHIHARI             |         |                  |           | and the first shall shall be      |
| JHILLI SENAPATI            |         |                  |           |                                   |
| •                          |         |                  |           |                                   |
| BABULI CHARAN<br>PADHIHARI |         |                  |           |                                   |

Anam mandel To Madhu mandel Ar Reghunthy Pur

z. Khunda

BBSR 30/01/22

VT1-127

Podhihan

Roand Salano

- 2. Smt. Rama Sasmal, aged about 62 years, W/o: Gandhi Sasmal, D/o: Late Dhrub Charan Padhihari, resident of Vill: Marichia, Gandarapur, Baranga, Dis: Khurda-754005, Odisha, by Caste-Khandayat, by Profession- Housewife, Aadhar No: 5645 6236 7579, Contact No: 99386 77100.
- 3. Smt. Chagali Martha, aged about 46 years, W/o: Debendra Nath Martha, D/o: Late Dhrub Charan Padhihari, resident of Vill: Haripur, Godiput, Matiapada, Delanga, Dis: Puri-752050, Odisha, by Caste-Khandayat, by Profession- Housewife, Aadhar No: 2849 6891 1958, Contact No: 98613 73074.
- 4. Smt. Baguli Padhihari, aged about 44 years, D/o: Late Dhrub Charan Padhihari, resident of EWS. 6/41 42, BDA Colony, Po/PS: Chandrasekharpur, Dis: Khurda-7510167, Odisha, by Caste-Khandayat, by Profession- Housewife, Aadhar No: 9865 4060 3879, Contact No: 98614 05066.
- 5. Smt. Dali Padhihari, aged about 43 years, W/o: Akhila Kumar Nayak, D/o: Late Dhrub Charan Padhihari, resident of Vill: kantaripata, , Baligorada, Po/PS: Kamakhyanagar, Dis: Dhenkanal-759039, Odisha, by Caste-Khandayat, by Profession-Housewife, Aadhar No: 83894219 7746, Contact No: 94383 98505.
- 6. Smt. Jhilli Senapati, aged about 40 years, W/o: Manoranajan Senapati, D/o: Late Dhrub Charan Padhihari, resident of Vill/Po/PS: Gandarpur, Dis: Khurda-754005, Odisha, by Caste-Khandayat, by Profession- Housewife, Aadhar No: 4840 8245 3285. (Hereinafter called the "Executant/RELEASER"