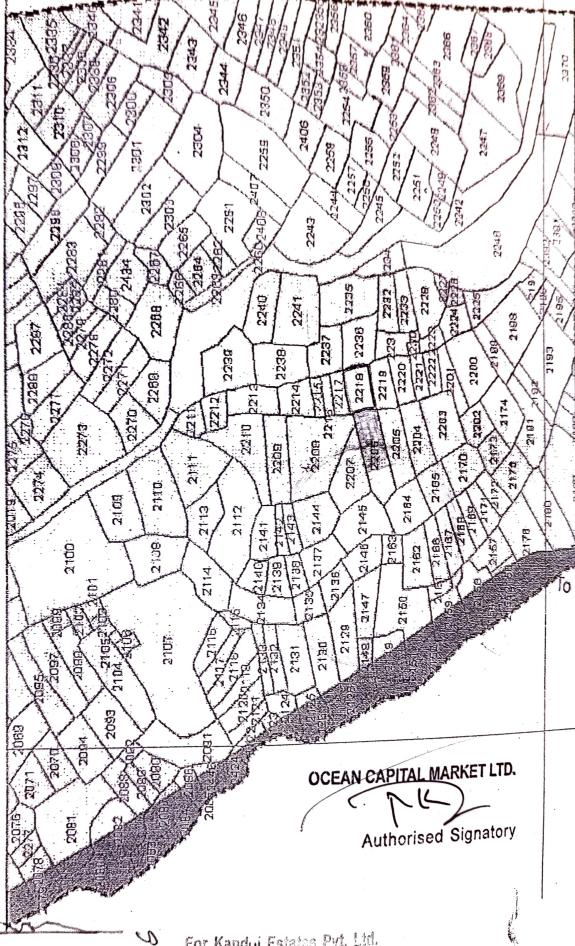

# SCHEDULE OF PROPERTY

Mouza-Raghunathpur, Police Station: New Capital, Police Station No.14, now under Nandankanan Police Station, Tahasil Tahasil-Bhubaneswar, No:-263, District-Khordha(Odisha), within the jurisdiction of Bhubaneswar Development Authority (BDA), Bhubaneswar Municipal Corporation (BMC) and District Sub-Registrar (DSR), Khordha at Bhubaneswar, Settlement Khata No. 126(One Hundred Twenty Six), Plot No: 2206(Two Thousand Two Hundred Six), Kisam-Biali Do-Fasal, Area A0.182(One Eighty Two) decimals out of Ac0.410(Four One Zero) decimals. As per the attached sketch map marked in red color.

#### **Bounded BY:**

North: Plot: 2207 and 2208

South: Plot No: 2205

East: Plot No: 2218

West:Plot No: 2206(P)

Page 8 of 10

art-pissy to forther are: Cannosh scales or Kandul Estates Put. Ltd.