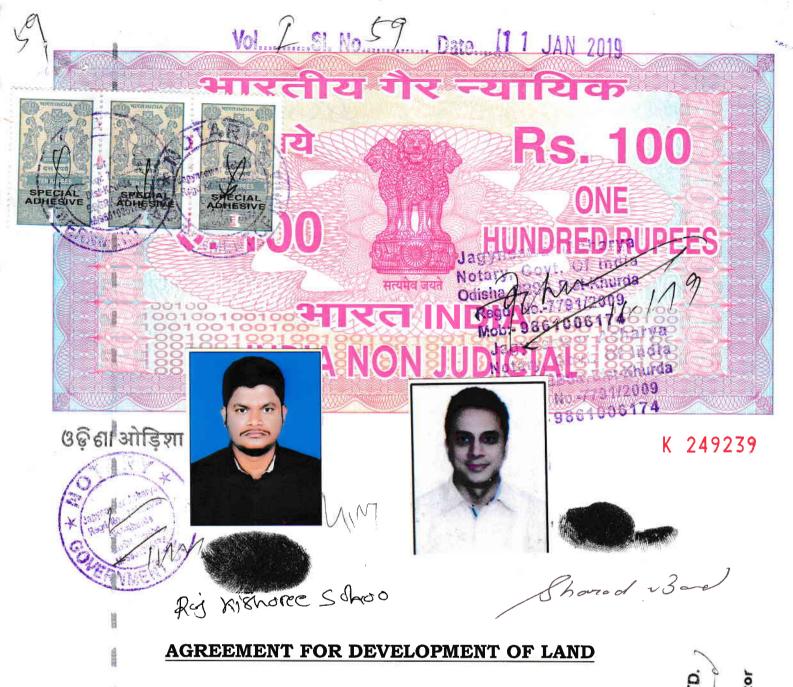

This deed of Agreement for Development is made on this 11th day of January 2019 at Bhubaneswar, Odisha.

#### **Between**

Raj Kishore Sahoo, aged about 38 years, S/o-Purna Chandra Sahoo, Plot No-343, Near Techno School, N.H.-5, Po-Patrapada, Ps-Khandagiri, Bhubaneswar, Dist-Khurda. Odisha. by Profession-Business, by caste-Teli, PAN No:having DDZPS2454F, Adhara No:-8354 1867 3625 & Mob:-9937205177 (Hereinafter called as Land Owner/1st Party which expression unless excluded by or repugnant to the subject or context shall

#### AND

M/S UTKAL BUILDERS LIMITED, a company registered under companies Act, 1956 and having its Head office at 777, Saheed Nagar, Bhubaneswar-750007, represented through it's Managing Director Mr. Sharad Baid, aged about 40 years, Son of Bhanwar Lal Baid Resident of Flat No-91, Block-D, Utkal Royal Residency, Plot No-77, Goutam Nagar, Bhubaneswar, Dist-Khurda, By cast-Oswal, Profession-Business, Aadhar No. 6393 3855 0025, PAN No-ADEPB3155G (Hereinafter referred to as "Second Party/Promoter/Developer" which expression unless repugnant to the context or meaning thereof shall mean and include its directors, successors, executors, administrators and assigns) of the SECOND PART.