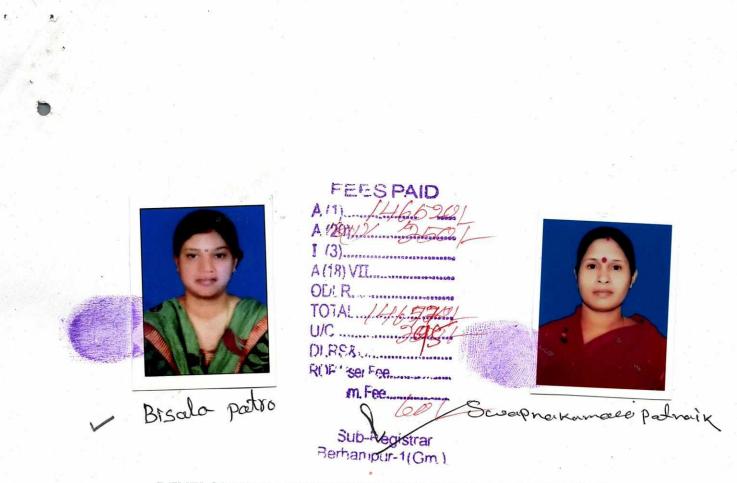

# IN-OD02845548771157T 26-Nov-2021 11:11 AM SHCIL (FI)/ odshcil01/ BERHAMPUR/ OD-GJM SUBIN-ODODSHCIL0103841949691395T BISALA PATRO Article IA-48 Power of Attorney Deed MOUZA-NIMAKHANDI 73,26,000 (Seventy Three Lakh Twenty Six Thousand only) BISALA PATRO MS BIXITA PROMOTERS AND DEVELOPERS MP S K PATNAIK BISALA PATRO 1,46,550 (One Lakh Forty Six Thousand Five Hundred And Fifty only)

#### Endorsement of the certificate of admissibility

Admissible under rule 25: duly stamped under the Indian stamp (Orissa Amendment act 1 of 2008) Act 1899, Schedule 1-A No. <u>48(a)</u> Fees Paid : A18(iii) & A(1)-146770 ,, User Charges-295 ,Total 147065

#### Endorsement under section 52

Presented for registration in the office of the Sub-Registrar Sub-Registrar BERHAMPUR-I between the hours of 10:00 AM and 1:30 PM on the 26/11/2021 by BISALA PATRO, son/daughter/wife of MOHENDRA PATRO, of BIG STREET,LOCHAPADA,PO-LOCHAPADA,PS-BERHAMPUR SADAR, by caste General, profession Others and finger prints affixed.

Bisale pubro

#### Signature of Presenter / Date: 26/11/2021

Endorsement under section 58

Execution is admitted by :

Name Photo Thumb Impression Signature Date of Admission of Execution Bisale putro **BISALA PATRO** 26-Nov-2021 314909543 MS BIXITA PROMOTERS AND DEVELOPERS REPRESENTED BY ITS 26-Nov-2021 MANAGING PARTNER SWAPNA KUMARI PATNAIK 242944284 STRAP Identified by SWAPNESWAR MALLIK Son/Wife of TOFAN MALLIK of AT-NIGAM NAGAR ANKULT, BERHAMPUR by profession Others 17 4