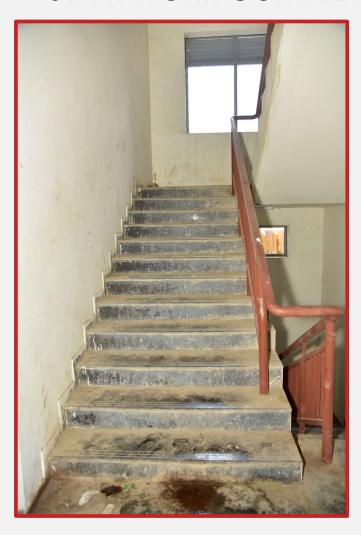

# STAIRCASE WORK IS COMPLETE

### STAIR & FLOORING WORK COMPLETE

#### **STAIR WORK COMPLETE**