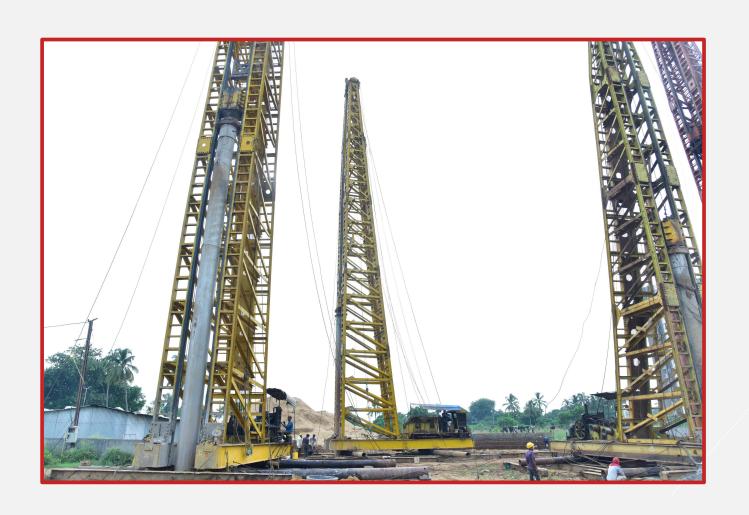

# BLOCK- E PILE WORK IN PROGRESS

# BLOCK- J PILE WORK IN PROGRESS

# BLOCK- K PILE WORK IN PROGRESS