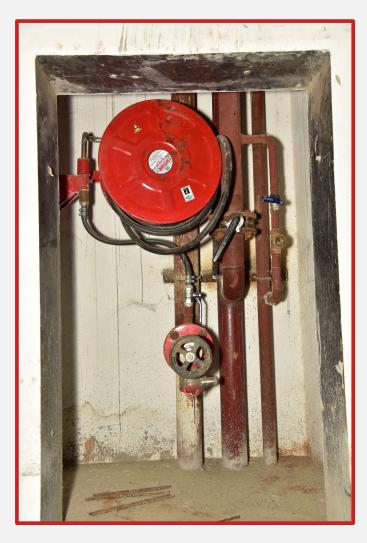

|        |     |     |     |                        |     |      |         |
| EXTERNAL PAINTING           |        |     |     |     |                        |     |      |         |
| SANITARY FITTING & FIXTURES |        |     |     |     |                        |     |      |         |
| ELECTRICAL WIRING           |        |     |     |     |                        |     |      |         |
| RAILLING WORK               |        |     |     |     |                        |     |      |         |
|                             |        |     |     |     |                        |     |      |         |
| Complete                    |        |     |     |     |                        |     | In P | rogress |

#### **STAIR WORK COMPLETE**



#### FIRE FIGHT ERECTION WORK COMPLETE



## BLOCK- 12



#### **ABSTRACT FINISHING BLOCK- A12**

| Description                 | GROUND | 1ST | 2ND | 3RD | <b>4</b> <sup>TH</sup> | 5TH | 6TH  | 7TH     |
|-----------------------------|--------|-----|-----|-----|------------------------|-----|------|---------|
| PLUMBING - PIPING           |        |     |     |     |                        |     |      |         |
| WATER PROOFING              |        |     |     |     |                        |     |      |         |
| FLOORING                    |        |     |     |     |                        |     |      |         |
| DOOR & WINDOW FRAME FIXING  |        |     |     |     |                        | NA  |      |         |
| INTERNAL PAINTING           |        |     |     |     |                        |     |      |