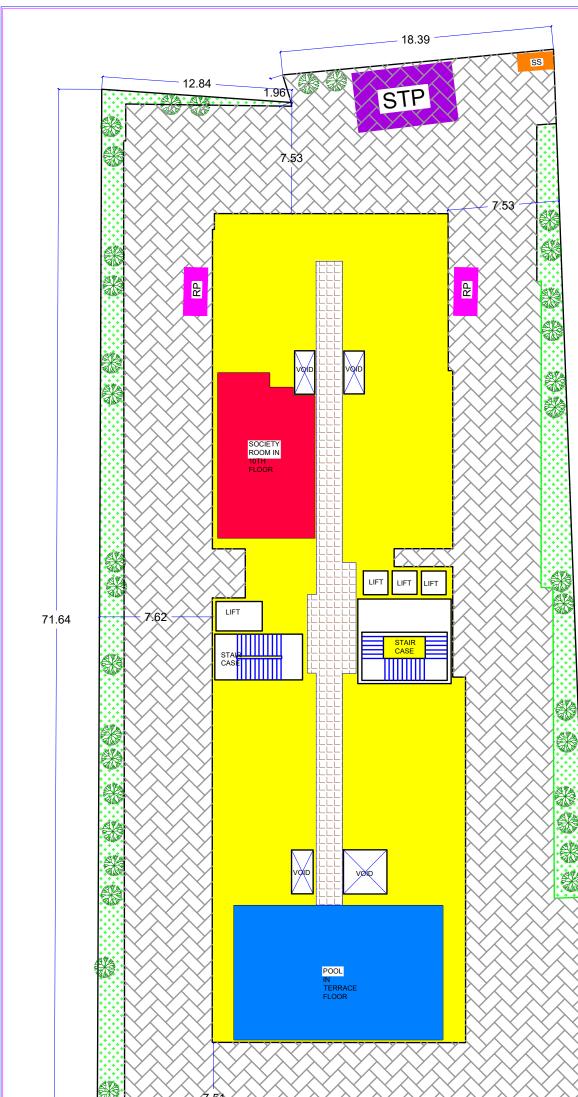

|                                         | I                          |               |                                   |                                                                                 |                                          |
|-----------------------------------------|----------------------------|---------------|-----------------------------------|---------------------------------------------------------------------------------|------------------------------------------|
| SL, NO,                                 | LAND USE<br>DESCRIPTION    | COLOR<br>CODE | AREA UNDER<br>LAND USE<br>(S.q.M) | % <i>O</i> F LAND USE<br>T <i>O</i> THE T <i>O</i> TAL<br>PR <i>O</i> JECT AREA | PRESCRIBED NORM OF<br>PLANNING AUTHORITY |
|                                         | RESIDENTIAL<br>USE         |               | 855.91                            | 36.48                                                                           |                                          |
| 2                                       | COMMERCIAL<br>USE          |               |                                   |                                                                                 |                                          |
| 3                                       | PLANTATION<br>USE          |               | 288.00                            | 12.27                                                                           | 1 TREE PER 80 SQM                        |
| 4                                       | PARK/GARDEN/<br>OPEN SPACE |               |                                   |                                                                                 |                                          |
| 5                                       | PLAY GROUND<br>USE         |               |                                   |                                                                                 |                                          |
| 4                                       | COMMUNITY<br>USE           |               |                                   |                                                                                 |                                          |
| 7                                       | GYMNASIUM                  |               |                                   |                                                                                 |                                          |
| 8                                       | SWIMMING<br>POOL           |               |                                   |                                                                                 |                                          |
| 9                                       | INTERNAL<br>ROAD           |               | 1161.77                           | 49.51                                                                           |                                          |
| 0                                       | ELECTRICAL<br>SUBSTATION   |               | 9.00                              | 0.38                                                                            |                                          |
|                                         | S. T. P.                   |               | 12.00                             | 0.51                                                                            |                                          |
| 2                                       | RECHARGE<br>PIT            |               | 20.00                             | 0.85                                                                            |                                          |
| PLOT AREA AS PER DOCUMENT 2346.68 Sq.m. |                            |               |                                   |                                                                                 |                                          |