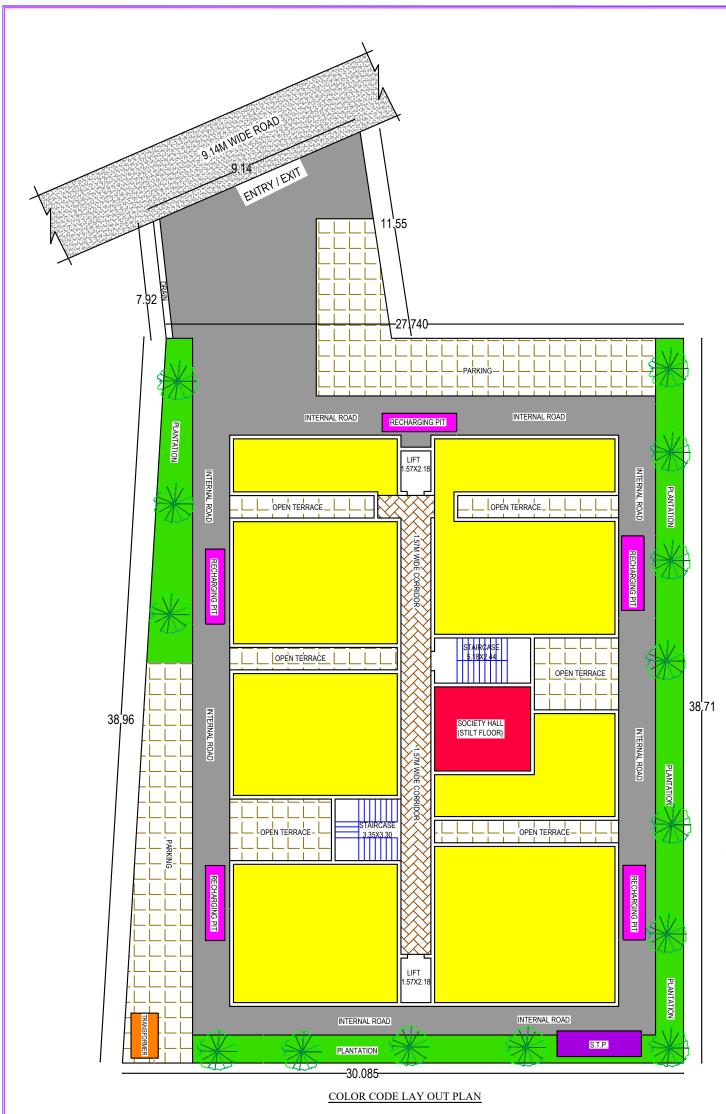

| SL. NO.                        | LAND USE<br>DESCRIPTION  | COLOR<br>CODE | AREA UNDER<br>LAND USE<br>(Sq.m.) | % OF LAND USE<br>TO THE TOTAL<br>PROJECT AREA | PRESCRIBED NORM OF<br>PLANNING AUTHORITY |
|--------------------------------|--------------------------|---------------|-----------------------------------|-----------------------------------------------|------------------------------------------|
| 1                              | RESIDENTIAL<br>USE       |               | 543.40                            | 44.98                                         |                                          |
| 2                              | COMMERCIAL<br>USE        |               |                                   |                                               |                                          |
| 3                              | PLANTATION<br>USE        |               | 120.80                            | 10.00                                         | - 10%                                    |
| 4                              | PARK/GARDEN<br>USE       |               |                                   |                                               |                                          |
| 5                              | PLAY GROUND<br>USE       |               |                                   |                                               |                                          |
| 4                              | COMMUNITY<br>HALL        |               | 25.56                             | 2.11                                          |                                          |
| 7                              | GYMNASIUM                |               |                                   |                                               |                                          |
| 8                              | SWIMMING<br>POOL         |               |                                   |                                               |                                          |
| 9                              | ROAD                     |               | 469.74                            | 38.89                                         |                                          |
| 10                             | ELECTRICAL<br>SUBSTATION |               | 10.50                             | 0.88                                          |                                          |
| 11                             | S. T. P.                 |               | 18.00                             | 1.49                                          |                                          |
| 12                             | RECHARGE<br>PIT          |               | 20.00                             | 1.65                                          |                                          |
| TOTAL PLOT AREA = 1208.00 SQM. |                          |               |                                   |                                               |                                          |