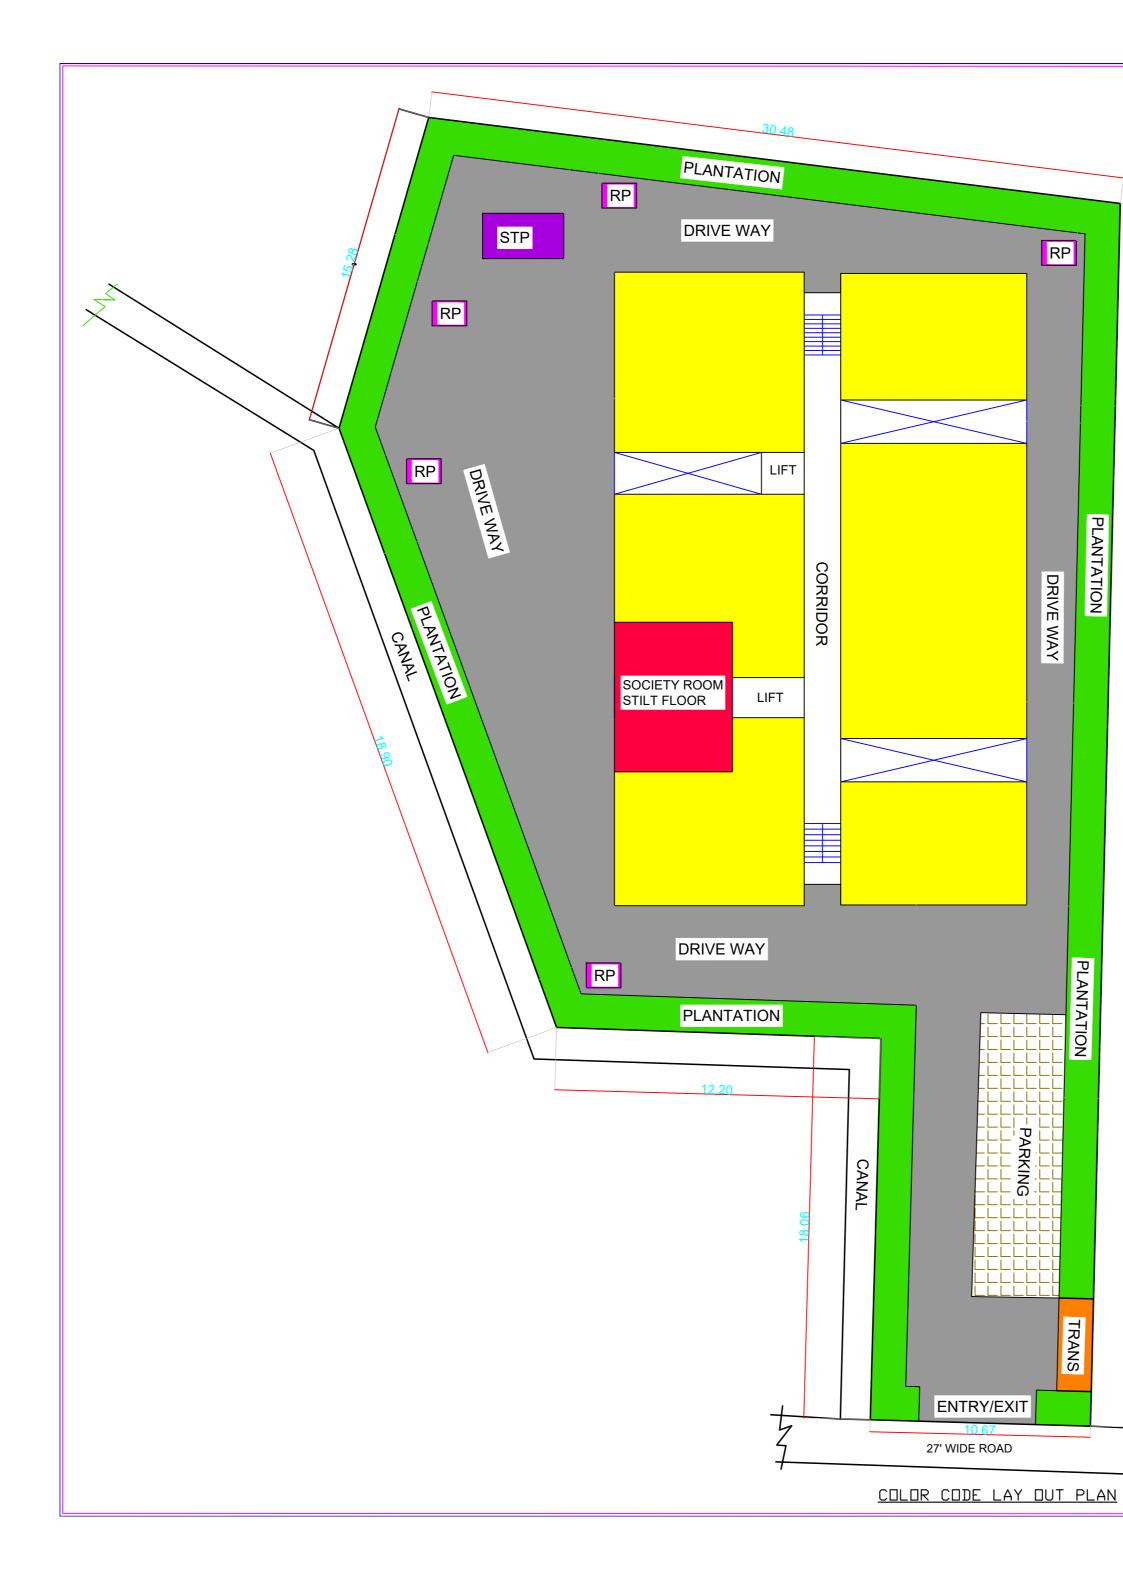

| SL. NO. | LAND USE<br>DESCRIPTION  | COLOR<br>CODE | AREA UNDER<br>LAND USE<br>(Sq.ft.) | % OF LAND USE<br>TO THE TOTAL<br>PROJECT AREA | PRESCRIBED NORM OF<br>PLANNING AUTHORITY |
|---------|--------------------------|---------------|------------------------------------|-----------------------------------------------|------------------------------------------|
| 1       | RESIDENTIAL<br>USE       |               | 525.14                             | 39.32                                         |                                          |
| 2       | COMMERCIAL<br>USE        |               |                                    |                                               |                                          |
| 3       | PLANTATION<br>USE        |               | 267.07                             | 20.00                                         | - 20%                                    |
| 4       | PARK/GARDEN<br>USE       |               |                                    |                                               |                                          |
| 5       | PLAY GROUND<br>USE       |               |                                    |                                               |                                          |
| 4       | COMMUNITY<br>HALL        |               | 35.00                              | 2.62                                          |                                          |
| 7       | GYMNASIUM                |               |                                    |                                               |                                          |
| 8       | SWIMMING<br>POOL         |               |                                    |                                               |                                          |
| 9       | ROAD                     |               | 469.67                             | 35.17                                         |                                          |
| 10      | ELECTRICAL<br>SUBSTATION |               | 8.50                               | 0.64                                          |                                          |
| 11      | S. T. P.                 |               | 12.00                              | 0.90                                          |                                          |
| 12      | RECHARGE<br>PIT          |               | 18.00                              | 1.35                                          |                                          |

TOTAL PLOT AREA = 1335.38 SQM

PLANTATION

Е

This is to certify that the body of the color layout plan has been prepared as per the Odisha Real Estate Regulatory Authority (ORERA) . The same has been prepared strictly in accordance with the layout plan approved by the competent planning authority.

PLANTATION Nifrighten it For Manor Promoters (P) Ltd Jedas VIJAY ANANDA KUMAR. K. B.Arch., r.a.c.a, a.i.i.a. Licenced Architect Regd. No. Managing Director VISAKHAPATNAM TRANS JOB TITLE : PROPOSED S+4 RESIDENTIAL APARTMENT BUILDING SRI K RADHAMA & OTHERS OVER PLOT NO- 598 & 693, KHATA NO-264/885 & 341 MOUZA- SUBASHPUR, TAHSIL- BERHAMPUR, GANJAM