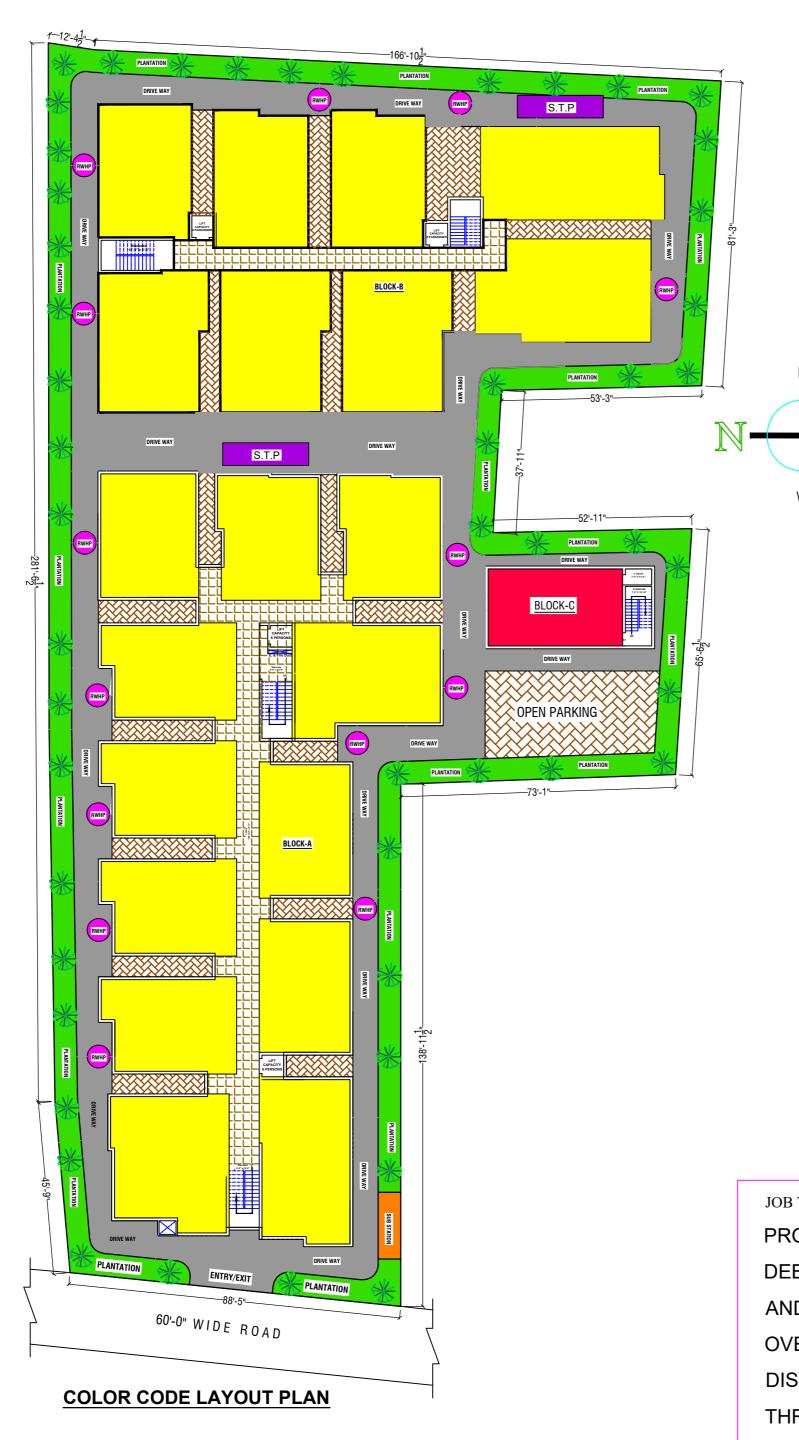

| SL. NO. | LAND USE<br>DESCRIPTION  | COLOR<br>CODE | AREA UNDER<br>LAND USE<br>(Sq.ft.) | % OF LAND USE<br>TO THE TOTAL<br>PROJECT AREA | PRESCRIBED NORM OF PLANNING AUTHORITY |
|---------|--------------------------|---------------|------------------------------------|-----------------------------------------------|---------------------------------------|
| 1       | RESIDENTIAL<br>USE       |               | 22709.00                           | 52.00                                         |                                       |
| 2       | COMMERCIAL<br>USE        |               |                                    |                                               |                                       |
| 3       | PLANTATION<br>USE        |               | 8736.40                            | 20.00                                         | 20%                                   |
| 4       | PARK/GARDEN<br>USE       |               |                                    |                                               | 20/6                                  |
| 5       | PLAY GROUND<br>USE       |               |                                    |                                               |                                       |
| 4       | COMMUNITY<br>HALL        |               | 990.00                             | 2.27                                          |                                       |
| 7       | GYMNASIUM                |               |                                    |                                               |                                       |
| 8       | SWIMMING<br>POOL         |               |                                    |                                               |                                       |
| 9       | ROAD                     |               | 10526.60                           | 24.09                                         |                                       |
| 10      | ELECTRICAL<br>SUBSTATION |               | 120.00                             | 0.27                                          |                                       |
| 11      | S. T. P.                 |               | 240.00                             | 0.55                                          |                                       |
| 12      | RECHARGE<br>PIT          |               | 360.00                             | 0.82                                          |                                       |
|         | •                        |               |                                    |                                               | •                                     |

TOTAL PLOT AREA - 43,682.00 SQFT

This is to certify that the body of the color layout plan has been prepared as per the Odisha Real Estate Regulatory Authority (ORERA). The same has been prepared strictly in accordance with the layout plan approved by the competent planning authority.